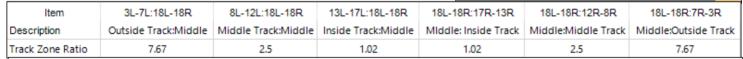

|

Forward

Reverse

Combined

Buff



|   | Start | Stop | Loads | Speed | Crossed | Start | End  | Feet | T.Oil |
|---|-------|------|-------|-------|---------|-------|------|------|-------|
| 1 | 2L    | 2R   | 0     | 22    | 0       | 40.0  | 32.0 | -8.0 | 0     |
| 2 | 14L   | 14R  | 1     | 22    | 13      | 32.0  | 28.9 | -3.1 | 650   |
| 3 | 13L   | 13R  | 3     | 18    | 45      | 28.9  | 21.3 | -7.6 | 2250  |
| 4 | 11L   | 11R  | 3     | 18    | 57      | 21.3  | 13.7 | -7.6 | 2850  |
| 5 | 10L   | 10R  | 2     | 14    | 42      | 13.7  | 9.8  | -3.9 | 2100  |
| 6 | 2L    | 2R   | 0     | 10    | 0       | 9.8   | 0.0  | -9.8 | 0     |
|   |       |      |       |       |         |       |      |      |       |

Navigation Series (Recreation)