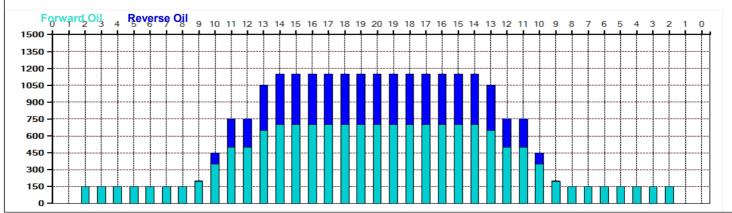

## **Kegel Bourbon Street**

Oil Pattern Distance: 40 Feet 36 Feet Oil Per Board: 50 uL **Reverse Brush Drop:** Forward Oil Total: 15.6 mL **Reverse Oil Total:** 7.85 mL **Volume Oil Total:** 23.45 mL Forward Boards Crossed: 312 Boards 469 Boards 157 Boards **Reverse Boards Crossed: Total Boards Crossed:** 