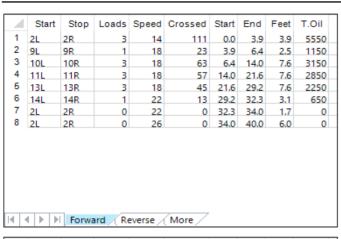

Buff

|   | Start | Stop | Loads | Speed | Crossed | Start | End  | Feet | T.Oil |
|---|-------|------|-------|-------|---------|-------|------|------|-------|
| 1 | 2L    | 2R   | 0     | 22    | 0       | 40.0  | 32.0 | -8.0 | 0     |
| 2 | 14L   | 14R  | 1     | 22    | 13      | 32.0  | 28.9 | -3.1 | 650   |
| 3 | 13L   | 13R  | 3     | 18    | 45      | 28.9  | 21.3 | -7.6 | 2250  |
| 4 | 11L   | 11R  | 3     | 18    | 57      | 21.3  | 13.7 | -7.6 | 2850  |
| 5 | 10L   | 10R  | 2     | 14    | 42      | 13.7  | 9.8  | -3.9 | 2100  |
| 6 | 2L    | 2R   | 0     | 10    | 0       | 9.8   | 0.0  | -9.8 | 0     |
|   |       |      |       |       |         |       |      |      |       |