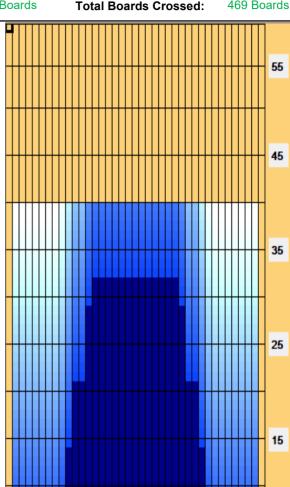

## **Kegel Bourbon Street**

Oil Pattern Distance: 40 Feet 36 Feet Oil Per Board: 50 uL **Reverse Brush Drop:** Forward Oil Total: 15.6 mL **Reverse Oil Total:** 7.85 mL **Volume Oil Total:** 23.45 mL Forward Boards Crossed: 312 Boards 469 Boards 157 Boards **Reverse Boards Crossed: Total Boards Crossed:** 