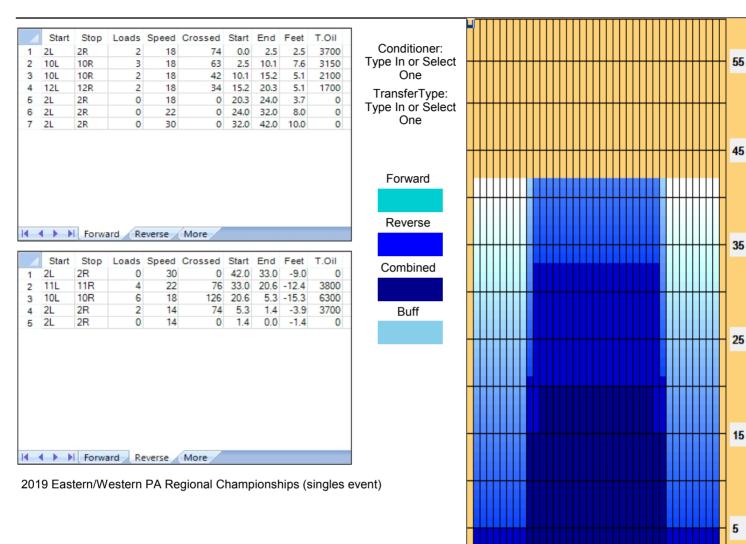

## **Blue Route**

## 2019 Regionals (Singles Event)

Oil Pattern Distance: 42 Feet 37 Feet Oil Per Board: 50 uL **Reverse Brush Drop:** 10.65 mL Forward Oil Total: **Reverse Oil Total:** 13.8 mL **Volume Oil Total:** 24.45 mL Reverse Boards Crossed: 276 Boards Forward Boards Crossed: 213 Boards 489 Boards **Total Boards Crossed:** 