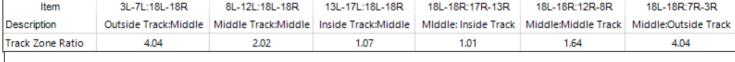

| 15L   | 13R  | 1     | 22    | 13      | 32.0  | 28.9 | -3.1 | 650   |
| 3 | 13L   | 12R  | 2     | 18    | 32      | 28.9  | 23.8 | -5.1 | 1600  |
| 4 | 11L   | 11R  | 2     | 18    | 38      | 23.8  | 18.7 | -5.1 | 1900  |
| 5 | 9L    | 9R   | 1     | 18    | 23      | 18.7  | 16.2 | -2.5 | 1150  |
| 6 | 7L    | 7R   | 1     | 14    | 27      | 16.2  | 14.3 | -1.9 | 1350  |
| 7 | 2L    | 2R   | 3     | 14    | 111     | 14.3  | 8.4  | -5.9 | 5550  |
| 8 | 2L    | 2R   | 0     | 14    | 0       | 8.4   | 0.0  | -8.4 | 0     |
|   |       |      |       |       |         |       |      |      |       |
|   |       |      |       |       |         |       |      |      |       |
|   |       |      |       |       |         |       |      |      |       |

Navigation Series (Recreation)