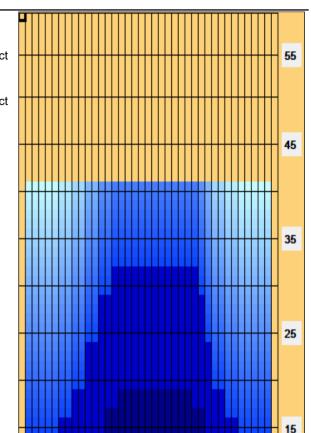

## **Kegel Beaten Path**

Oil Pattern Distance: 41 Feet 36 Feet Oil Per Board: 50 uL **Reverse Brush Drop:** Forward Oil Total: 12.05 mL **Reverse Oil Total:** 12.2 mL **Volume Oil Total:** 24.25 mL Forward Boards Crossed: 241 Boards 244 Boards 485 Boards Reverse Boards Crossed: **Total Boards Crossed:** 