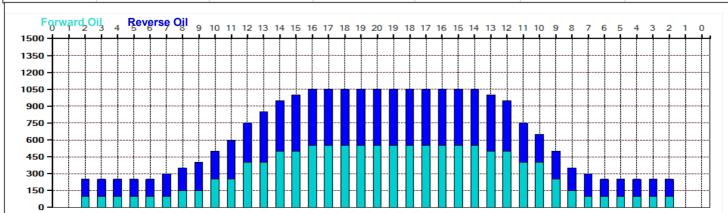

## **Kegel Beaten Path**

Oil Pattern Distance: 41 Feet 36 Feet Oil Per Board: 50 uL **Reverse Brush Drop:** Forward Oil Total: 12.05 mL **Reverse Oil Total:** 12.2 mL **Volume Oil Total:** 24.25 mL Forward Boards Crossed: 241 Boards 244 Boards 485 Boards Reverse Boards Crossed: **Total Boards Crossed:** 