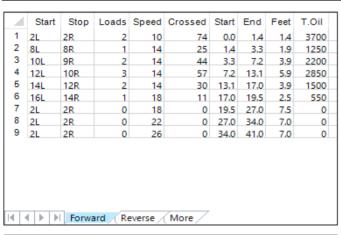

Reverse

Combined

Buff

|   | Start | Stop | Loads | Speed | Crossed | Start | End  | Feet | T.Oil |
|---|-------|------|-------|-------|---------|-------|------|------|-------|
| 1 | 2L    | 2R   | 0     | 30    | 0       | 41.0  | 32.0 | -9.0 | 0     |
| 2 | 15L   | 13R  | 1     | 22    | 13      | 32.0  | 28.9 | -3.1 | 650   |
| 3 | 13L   | 12R  | 2     | 18    | 32      | 28.9  | 23.8 | -5.1 | 1600  |
| 4 | 11L   | 11R  | 2     | 18    | 38      | 23.8  | 18.7 | -5.1 | 1900  |
| 5 | 9L    | 9R   | 1     | 18    | 23      | 18.7  | 16.2 | -2.5 | 1150  |
| 6 | 7L    | 7R   | 1     | 14    | 27      | 16.2  | 14.3 | -1.9 | 1350  |
| 7 | 2L    | 2R   | 3     | 14    | 111     | 14.3  | 8.4  | -5.9 | 5550  |
| 8 | 2L    | 2R   | 0     | 14    | 0       | 8.4   | 0.0  | -8.4 | 0     |
|   |       |      |       |       |         |       |      |      |       |
|   |       |      |       |       |         |       |      |      |       |
|   |       |      |       |       |         |       |      |      |       |