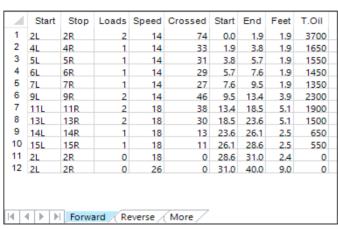

|   | Start | Stop | Loads | Speed | Crossed | Start | End  | Feet  | T.Oil |
|---|-------|------|-------|-------|---------|-------|------|-------|-------|
| 1 | 2L    | 2R   | 0     | 30    | 0       | 40.0  | 22.0 | -18.0 | 0     |
| 2 | 12L   | 12R  | 1     | 18    | 17      | 22.0  | 19.5 | -2.5  | 850   |
| 3 | 10L   | 10R  | 1     | 18    | 21      | 19.5  | 17.0 | -2.5  | 1050  |
| 4 | 8L    | 8R   | 1     | 18    | 25      | 17.0  | 14.5 | -2.5  | 1250  |
| 5 | 7L    | 7R   | 1     | 18    | 27      | 14.5  | 12.0 | -2.5  | 1350  |
| 6 | 6L    | 6R   | 1     | 14    | 29      | 12.0  | 10.1 | -1.9  | 1450  |
| 7 | 4L    | 4R   | 1     | 14    | 33      | 10.1  | 8.2  | -1.9  | 1650  |
| 8 | 2L    | 2R   | 0     | 14    | 0       | 8.2   | 0.0  | -8.2  | 0     |
|   |       |      |       |       |         |       |      |       |       |