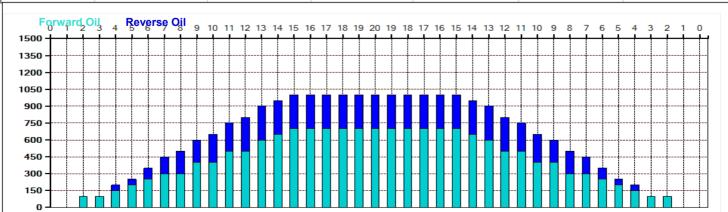

## **Kegel Abbey Road**

Oil Pattern Distance: 40 Feet 36 Feet Oil Per Board: 50 uL Reverse Brush Drop: Forward Oil Total: 16.6 mL **Reverse Oil Total:** 7.6 mL **Volume Oil Total:** 24.2 mL Forward Boards Crossed: 332 Boards 152 Boards 484 Boards **Reverse Boards Crossed: Total Boards Crossed:** 

|   | Start | Stop | Loads | Speed | Crossed | Start | End  | Feet  | T.Oil |
|---|-------|------|-------|-------|---------|-------|------|-------|-------|
| 1 | 2L    | 2R   | 0     | 30    | 0       | 40.0  | 22.0 | -18.0 | 0     |
| 2 | 12L   | 12R  | 1     | 18    | 17      | 22.0  | 19.5 | -2.5  | 850   |
| 3 | 10L   | 10R  | 1     | 18    | 21      | 19.5  | 17.0 | -2.5  | 1050  |
| 4 | 8L    | 8R   | 1     | 18    | 25      | 17.0  | 14.5 | -2.5  | 1250  |
| 5 | 7L    | 7R   | 1     | 18    | 27      | 14.5  | 12.0 | -2.5  | 1350  |
| 6 | 6L    | 6R   | 1     | 14    | 29      | 12.0  | 10.1 | -1.9  | 1450  |
| 7 | 4L    | 4R   | 1     | 14    | 33      | 10.1  | 8.2  | -1.9  | 1650  |
| 8 | 2L    | 2R   | 0     | 14    | 0       | 8.2   | 0.0  | -8.2  | 0     |
|   |       |      |       |       |         |       |      |       |       |