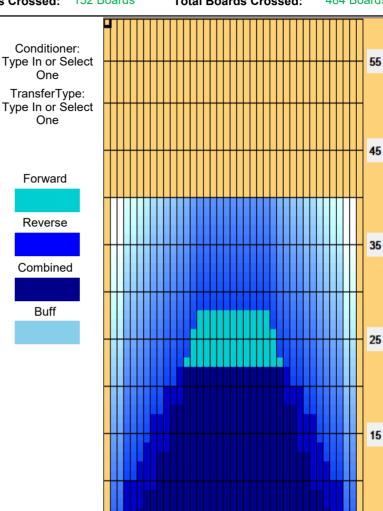

## **Kegel Abbey Road**

Oil Pattern Distance: 40 Feet 36 Feet Oil Per Board: 50 uL Reverse Brush Drop: Forward Oil Total: 16.6 mL **Reverse Oil Total:** 7.6 mL **Volume Oil Total:** 24.2 mL Forward Boards Crossed: 332 Boards 152 Boards 484 Boards **Reverse Boards Crossed: Total Boards Crossed:** 