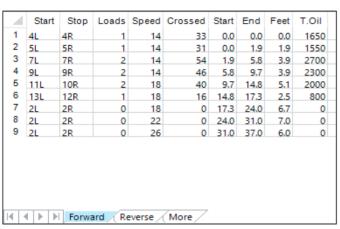

| 4 | Start | Stop | Loads | Speed | Crossed | Start | End  | Feet  | T.Oil |
|---|-------|------|-------|-------|---------|-------|------|-------|-------|
| 1 | 2L    | 2R   | 0     | 30    | 0       | 37.0  | 31.0 | -6.0  | 0     |
| 2 | 12L   | 11R  | 1     | 22    | 18      | 31.0  | 27.9 | -3.1  | 900   |
| 3 | 10L   | 9R   | 1     | 18    | 22      | 27.9  | 25.4 | -2.5  | 1100  |
| 4 | 8L    | 8R   | 3     | 18    | 75      | 25.4  | 17.8 | -7.6  | 3750  |
| 5 | 7L    | 7R   | 1     | 14    | 27      | 17.8  | 15.9 | -1.9  | 1350  |
| 6 | 6L    | 6R   | 1     | 14    | 29      | 15.9  | 14.0 | -1.9  | 1450  |
| 7 | 2L    | 2R   | 2     | 14    | 74      | 14.0  | 10.1 | -3.9  | 3700  |
| 8 | 2L    | 2R   | 0     | 14    | 0       | 10.1  | 0.0  | -10.1 | 0     |
|   |       |      |       |       |         |       |      |       |       |