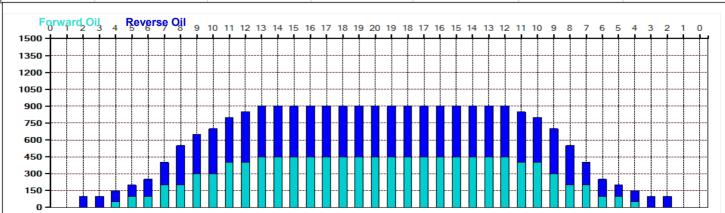

## **Kegel Broadway**

Oil Pattern Distance: 37 Feet 34 Feet Oil Per Board: 50 uL Reverse Brush Drop: Forward Oil Total: 11 mL **Reverse Oil Total:** 12.25 mL **Volume Oil Total:** 23.25 mL Reverse Boards Crossed: 245 Boards 465 Boards Forward Boards Crossed: 220 Boards **Total Boards Crossed:** 

| 4 | Start | Stop | Loads | Speed | Crossed | Start | End  | Feet  | T.Oil |
|---|-------|------|-------|-------|---------|-------|------|-------|-------|
| 1 | 2L    | 2R   | 0     | 30    | 0       | 37.0  | 31.0 | -6.0  | 0     |
| 2 | 12L   | 11R  | 1     | 22    | 18      | 31.0  | 27.9 | -3.1  | 900   |
| 3 | 10L   | 9R   | 1     | 18    | 22      | 27.9  | 25.4 | -2.5  | 1100  |
| 4 | 8L    | 8R   | 3     | 18    | 75      | 25.4  | 17.8 | -7.6  | 3750  |
| 5 | 7L    | 7R   | 1     | 14    | 27      | 17.8  | 15.9 | -1.9  | 1350  |
| 6 | 6L    | 6R   | 1     | 14    | 29      | 15.9  | 14.0 | -1.9  | 1450  |
| 7 | 2L    | 2R   | 2     | 14    | 74      | 14.0  | 10.1 | -3.9  | 3700  |
| 8 | 2L    | 2R   | 0     | 14    | 0       | 10.1  | 0.0  | -10.1 | 0     |
|   |       |      |       |       |         |       |      |       |       |