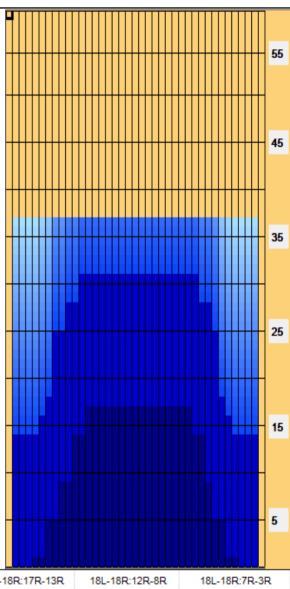

Navigation Series (Challenge)

| Item             | 3L-7L:18L-18R        | 8L-12L:18L-18R      | 13L-17L:18L-18R     | 18L-18R:17R-13R      | 18L-18R:12R-8R      | 18L-18R:7R-3R        |
|------------------|----------------------|---------------------|---------------------|----------------------|---------------------|----------------------|
| Description      | Outside Track:Middle | Middle Track:Middle | Inside Track:Middle | MIddle: Inside Track | Middle:Middle Track | Middle:Outside Track |
| Track Zone Ratio | 4.09                 | 1.27                | 1                   | 1                    | 1.18                | 4.09                 |