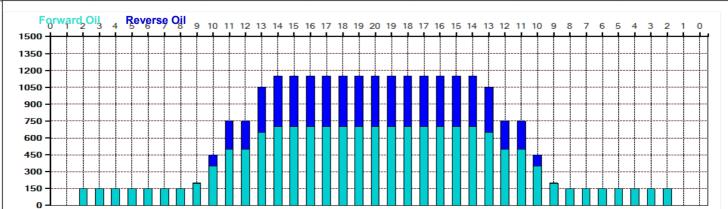

## **Kegel Bourbon Street**

55

45

35

25

15

40 Feet 36 Feet Oil Per Board: 50 uL Oil Pattern Distance: **Reverse Brush Drop: Forward Oil Total:** 15.6 mL **Reverse Oil Total:** 7.85 mL **Volume Oil Total:** 23.45 mL Forward Boards Crossed: 312 Boards Reverse Boards Crossed: 157 Boards 469 Boards **Total Boards Crossed:** 