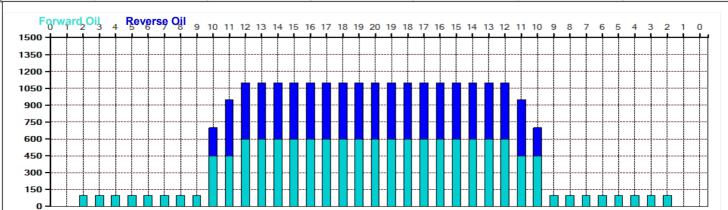

## **Kegel Wall Street V2**

15

Oil Pattern Distance: 40 Feet 37 Feet Oil Per Board: 50 uL Reverse Brush Drop: Forward Oil Total: 13.6 mL **Reverse Oil Total:** 10 mL **Volume Oil Total:** 23.6 mL Forward Boards Crossed: 272 Boards 472 Boards 200 Boards **Reverse Boards Crossed: Total Boards Crossed:** 