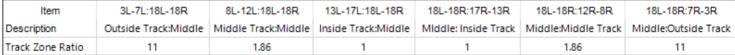

## **Kegel Wall Street V2**

15

Oil Pattern Distance: 40 Feet 37 Feet Oil Per Board: 50 uL Reverse Brush Drop: Forward Oil Total: 13.6 mL **Reverse Oil Total:** 10 mL **Volume Oil Total:** 23.6 mL Forward Boards Crossed: 272 Boards 472 Boards 200 Boards **Reverse Boards Crossed: Total Boards Crossed:** 