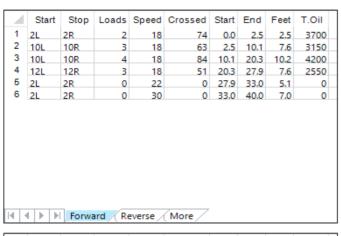

## **Kegel Wall Street V2**

15

Oil Pattern Distance: 40 Feet 37 Feet Oil Per Board: 50 uL Reverse Brush Drop: Forward Oil Total: 13.6 mL **Reverse Oil Total:** 10 mL **Volume Oil Total:** 23.6 mL Forward Boards Crossed: 272 Boards 472 Boards 200 Boards **Reverse Boards Crossed: Total Boards Crossed:** 