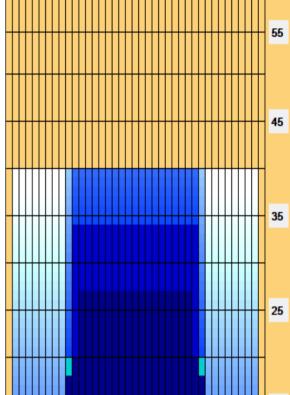

## **Kegel Wall Street V2**

15

Oil Pattern Distance: 40 Feet 37 Feet Oil Per Board: 50 uL Reverse Brush Drop: Forward Oil Total: 13.6 mL **Reverse Oil Total:** 10 mL **Volume Oil Total:** 23.6 mL Forward Boards Crossed: 272 Boards 472 Boards 200 Boards **Reverse Boards Crossed: Total Boards Crossed:** 