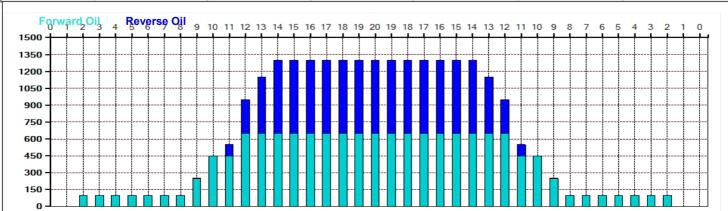

## **Kegel High Street V2**

Oil Pattern Distance: 44 Feet 39 Feet Oil Per Board: 50 uL **Reverse Brush Drop:** Forward Oil Total: 14.75 mL **Reverse Oil Total:** 10.25 mL **Volume Oil Total:** 25 mL Forward Boards Crossed: 295 Boards 500 Boards 205 Boards **Reverse Boards Crossed: Total Boards Crossed:** 