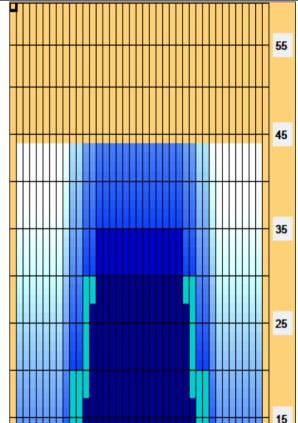

## **Kegel High Street V2**

Oil Pattern Distance: 44 Feet 39 Feet Oil Per Board: 50 uL **Reverse Brush Drop:** Forward Oil Total: 14.75 mL **Reverse Oil Total:** 10.25 mL **Volume Oil Total:** 25 mL Forward Boards Crossed: 295 Boards 500 Boards 205 Boards **Reverse Boards Crossed: Total Boards Crossed:** 