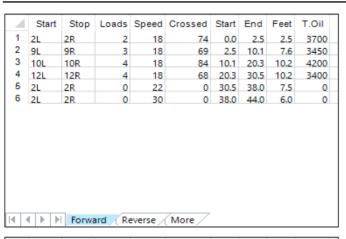

## **Kegel High Street V2**

Oil Pattern Distance: 44 Feet 39 Feet Oil Per Board: 50 uL **Reverse Brush Drop:** Forward Oil Total: 14.75 mL **Reverse Oil Total:** 10.25 mL **Volume Oil Total:** 25 mL Forward Boards Crossed: 295 Boards 500 Boards 205 Boards **Reverse Boards Crossed: Total Boards Crossed:** 