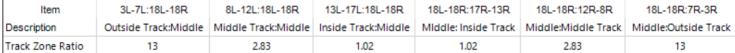

## **Kegel High Street V2**

Oil Pattern Distance: 44 Feet 39 Feet Oil Per Board: 50 uL **Reverse Brush Drop:** Forward Oil Total: 14.75 mL **Reverse Oil Total:** 10.25 mL **Volume Oil Total:** 25 mL Forward Boards Crossed: 295 Boards 500 Boards 205 Boards **Reverse Boards Crossed: Total Boards Crossed:** 