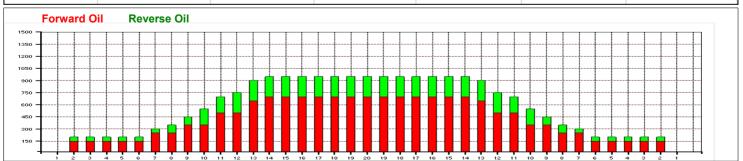

## 2013 USBC Women's Championships - Reno

5

40 Feet Oil Pattern Distance: **Reverse Brush Drop:** 30 Feet Oil Per Board: 50 uL **Forward Oil Total:** 16.3 mL 22.35 mL **Reverse Oil Total:** 6.05 mL **Volume Oil Total:** Forward Boards Crossed: 326 Boards Reverse Boards Crossed: 121 Boards **Total Boards Crossed:** 447 Boards