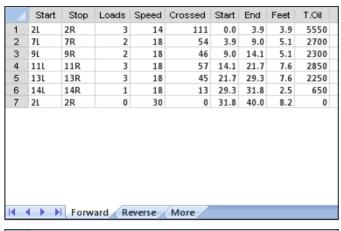

| rolward Reverse More |       |      |       |       |         |       |      |       |       |  |  |  |  |
|----------------------|-------|------|-------|-------|---------|-------|------|-------|-------|--|--|--|--|
|                      |       |      |       |       |         |       |      |       |       |  |  |  |  |
| 4                    | Start | Stop | Loads | Speed | Crossed | Start | End  | Feet  | T.Oil |  |  |  |  |
| 1                    | 2L    | 2R   | 0     | 30    | 0       | 40.0  | 20.0 | -20.0 | 0     |  |  |  |  |
| 2                    | 12L   | 12R  | 1     | 22    | 17      | 20.0  | 16.9 | -3.1  | 850   |  |  |  |  |
| 3                    | 10L   | 10R  | 2     | 18    | 42      | 16.9  | 11.8 | -5.1  | 2100  |  |  |  |  |
| 4                    | 8L    | 8R   | 1     | 18    | 25      | 11.8  | 9.3  | -2.5  | 1250  |  |  |  |  |
| 5                    | 2L    | 2R   | 1     | 14    | 37      | 9.3   | 7.4  | -1.9  | 1850  |  |  |  |  |
| 6                    | 2L    | 2R   | 0     | 10    | 0       | 7.4   | 0.0  | -7.4  | 0     |  |  |  |  |
|                      |       |      |       |       |         |       |      |       |       |  |  |  |  |
| Forward Reverse More |       |      |       |       |         |       |      |       |       |  |  |  |  |