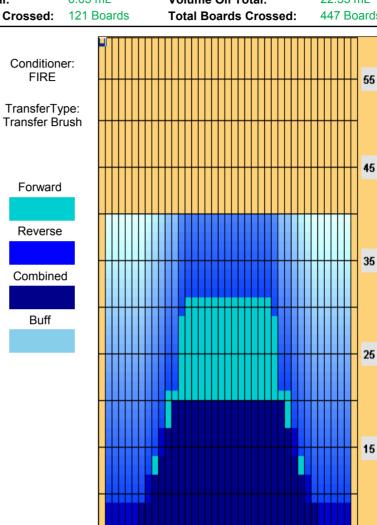

## 2013 USBC Women's Championships - Reno

5

40 Feet Oil Pattern Distance: **Reverse Brush Drop:** 30 Feet Oil Per Board: 50 uL **Forward Oil Total:** 16.3 mL 22.35 mL **Reverse Oil Total:** 6.05 mL **Volume Oil Total:** Forward Boards Crossed: 326 Boards Reverse Boards Crossed: 121 Boards **Total Boards Crossed:** 447 Boards