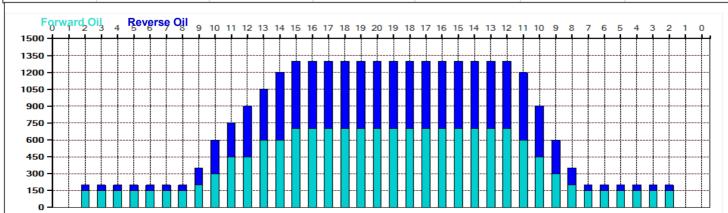

## **Poelking Lanes South (Dayton, Ohio)**

Oil Pattern Distance: 42 Feet 36 Feet Oil Per Board: 50 uL Reverse Brush Drop: 28.7 mL Forward Oil Total: 15.9 mL Reverse Oil Total: 12.8 mL **Volume Oil Total:** Reverse Boards Crossed: 256 Boards 574 Boards Forward Boards Crossed: 318 Boards **Total Boards Crossed:** 