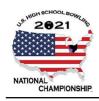

## **Poelking Lanes South (Dayton, Ohio)**

Oil Pattern Distance: 42 Feet 36 Feet Oil Per Board: 50 uL Reverse Brush Drop: 28.7 mL Forward Oil Total: 15.9 mL Reverse Oil Total: 12.8 mL **Volume Oil Total:** Reverse Boards Crossed: 256 Boards 574 Boards Forward Boards Crossed: 318 Boards **Total Boards Crossed:** 