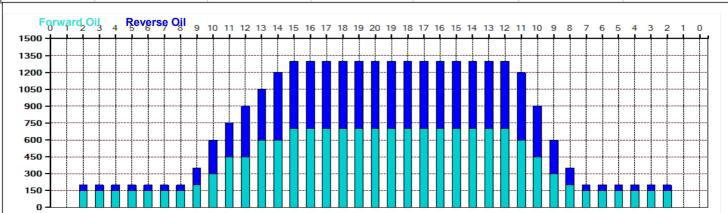

## **2020 U.S. High School Bowling National Championships**

**Poelking Lanes South (Dayton, Ohio)** 

Oil Pattern Distance: 42 Feet 36 Feet Oil Per Board: 50 uL Reverse Brush Drop: 28.7 mL Forward Oil Total: 15.9 mL **Reverse Oil Total:** 12.8 mL **Volume Oil Total:** Reverse Boards Crossed: 256 Boards 574 Boards Forward Boards Crossed: 318 Boards **Total Boards Crossed:** 