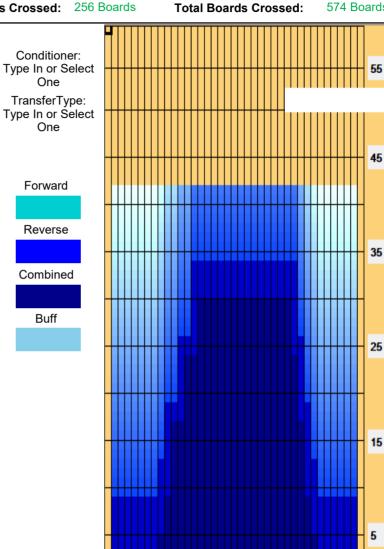

## **2020 U.S. High School Bowling National Championships**

**Poelking Lanes South (Dayton, Ohio)** 

Oil Pattern Distance: 42 Feet 36 Feet Oil Per Board: 50 uL Reverse Brush Drop: 28.7 mL Forward Oil Total: 15.9 mL **Reverse Oil Total:** 12.8 mL **Volume Oil Total:** Reverse Boards Crossed: 256 Boards 574 Boards Forward Boards Crossed: 318 Boards **Total Boards Crossed:** 