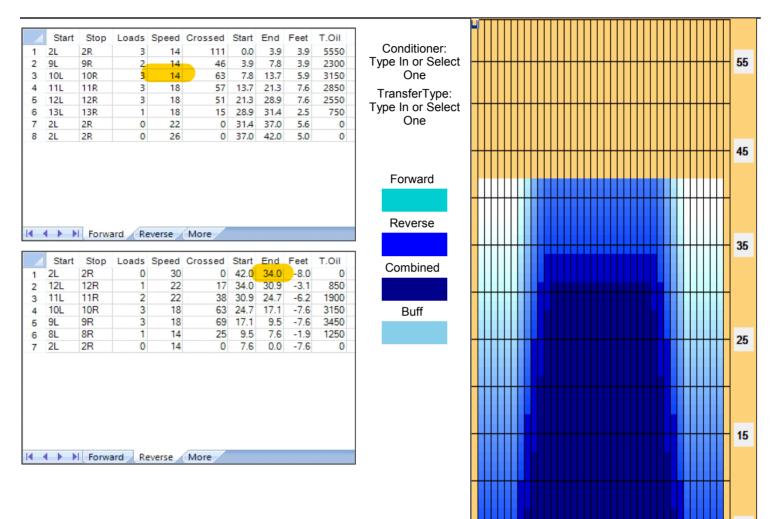

## 2019 Wildcard & Independent Singles Qualifier

5

Oil Pattern Distance: 42 Feet 38 Feet Oil Per Board: **Reverse Brush Drop:** 50 uL 17.15 mL Forward Oil Total: **Reverse Oil Total:** 10.6 mL Volume Oil Total: 27.75 mL Reverse Boards Crossed: 212 Boards Forward Boards Crossed: 343 Boards 555 Boards **Total Boards Crossed:** 