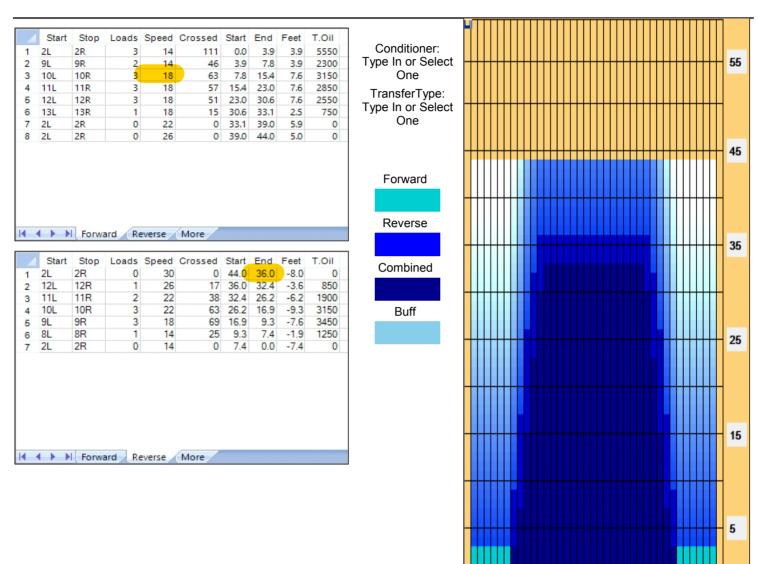

## R - Big Ben

Oil Pattern Distance: 44 Feet 44 Feet Oil Per Board: 50 uL **Reverse Brush Drop:** Forward Oil Total: 17.15 mL **Reverse Oil Total:** 10.6 mL **Volume Oil Total:** 27.75 mL Reverse Boards Crossed: 212 Boards Forward Boards Crossed: 343 Boards 555 Boards **Total Boards Crossed:** 