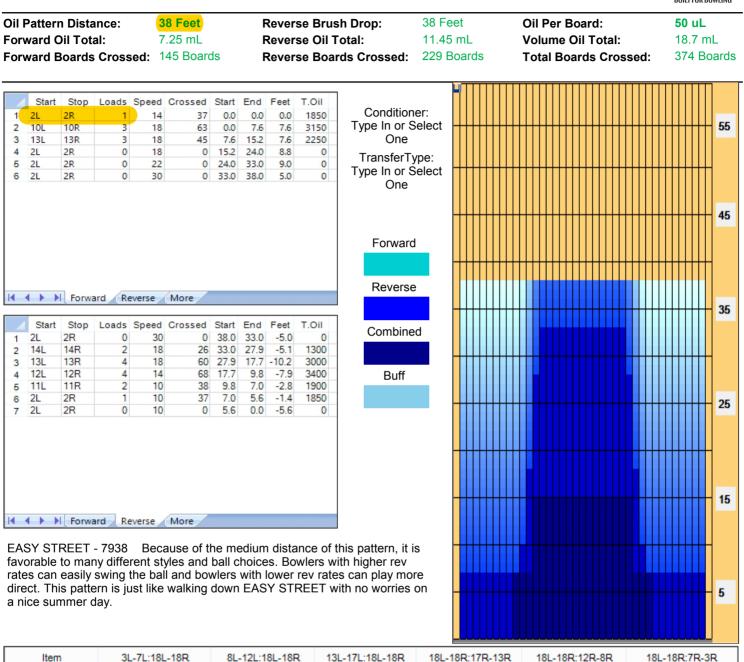

## 2013 ICEBREAKER CLASSIC

Modified Kegel Easy Street

Leisure Lanes, Lancaster

| Forward Oil Total:9.1 mLReverse Oil Total:11.45 mLVolume Oil Total:20.55 mLForward Boards Crossed:182 BoardsReverse Boards Crossed:229 BoardsTotal Boards Crossed:411 Boards | Oil Pattern Distance:   | 39 Feet    | Reverse Brush Drop:     | 36 Feet    | Oil Per Board:        | 50 uL      |
|------------------------------------------------------------------------------------------------------------------------------------------------------------------------------|-------------------------|------------|-------------------------|------------|-----------------------|------------|
| Forward Boards Crossed: 182 Boards Reverse Boards Crossed: 229 Boards Total Boards Crossed: 411 Boards                                                                       | Forward Oil Total:      | 9.1 mL     | Reverse Oil Total:      | 11.45 mL   | Volume Oil Total:     | 20.55 mL   |
|                                                                                                                                                                              | Forward Boards Crossed: | 182 Boards | Reverse Boards Crossed: | 229 Boards | Total Boards Crossed: | 411 Boards |

| 1 | Start | Stop | Loads | Speed | Crossed | Start | End  | Feet | T.Oil |
|---|-------|------|-------|-------|---------|-------|------|------|-------|
| 1 | 2L    | 2R   | 2     | 14    | 74      | 0     | 1.9  | 1.9  | 3700  |
| 2 | 10L   | 10R  | 3     | 18    | 63      | 1.9   | 9.5  | 7.6  | 3150  |
| 3 | 13L   | 13R  | 3     | 18    | 45      | 9.5   | 17.1 | 7.6  | 2250  |
| 4 | 2L    | 2R   | 0     | 18    | 0       | 17.1  | 24   | 6.9  | 0     |
| 5 | 2L    | 2R   | 0     | 22    | 0       | 24    | - 33 | 9    | 0     |
| 6 | 2L    | 2R   | 0     | 30    | 0       | 33    | - 39 | 6    | 0     |

Loads Speed Crossed Start End Feet

0

26

38

37 7 5.6

0

-39 -33

68 17.7

9.8

5.6

33 27.9

60 27.9 17.7 -10.2

9.8 -7.9

7

0

K + > > Forward Reverse More

**n** 

2

4

4

2

1

0

K + + H Forward Reverse More

30

18

18

14

10

10

10

Stop

2B

14B

13R

12R

11R

2R

2R

Start

2L

12L

1 2 14L

3 4 13L

5 11L

6 2L 7 2L

LOIL

0

1300

3000

3400

1900

1850

0

-6

-5.1

-2.8 -1.4

-5.6

This pattern was designed for a TRANSFER BRUSH machine. Please note that, even if you have the same machine, same oil, and same cleaner, it does NOT mean that this pattern will play the same in your home bowling center. Lane surface type and lane surface age play a huge role in how a pattern plays and can make a lane pattern play much different from bowling center to bowling center.