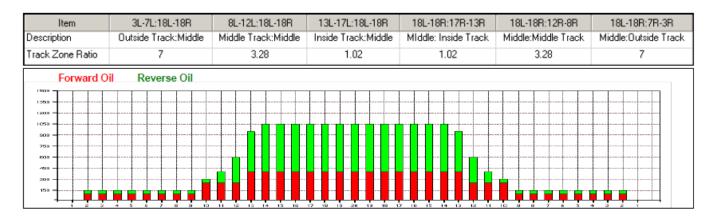

|

Loads Speed Crossed Start End Feet

0

26

38

37 7 5.6

0

-39 -33

68 17.7

9.8

5.6

33 27.9

60 27.9 17.7 -10.2

9.8 -7.9

7

0

K + > > Forward Reverse More

**n** 

2

4

4

2

1

0

K + + H Forward Reverse More

30

18

18

14

10

10

10

Stop

2B

14B

13R

12R

11R

2R

2R

Start

2L

12L

1 2 14L

3 4 13L

5 11L

6 2L 7 2L



LOIL

0

1300

3000

3400

1900

1850

0

-6

-5.1

-2.8 -1.4

-5.6

This pattern was designed for a TRANSFER BRUSH machine. Please note that, even if you have the same machine, same oil, and same cleaner, it does NOT mean that this pattern will play the same in your home bowling center. Lane surface type and lane surface age play a huge role in how a pattern plays and can make a lane pattern play much different from bowling center to bowling center.





## **Kegel Recreation Easy Street**