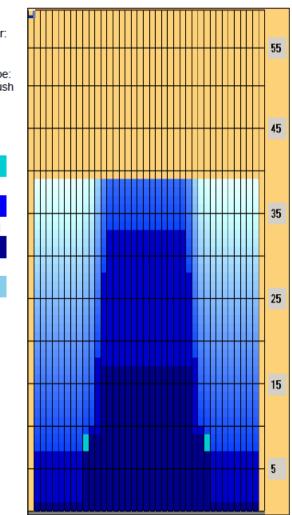

-2.8 -1.4

-5.6

This pattern was designed for a TRANSFER BRUSH machine. Please note that, even if you have the same machine, same oil, and same cleaner, it does NOT mean that this pattern will play the same in your home bowling center. Lane surface type and lane surface age play a huge role in how a pattern plays and can make a lane pattern play much different from bowling center to bowling center.