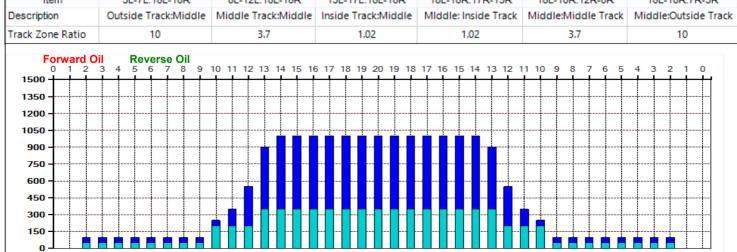

## 2013 ICEBREAKER CLASSIC

Modified Kegel Easy Street

Leisure Lanes, Lancaster

| Forward Oil Total:9.1 mLReverse Oil Total:11.45 mLVolume Oil Total:20.55 mLForward Boards Crossed:182 BoardsReverse Boards Crossed:229 BoardsTotal Boards Crossed:411 Boards | Oil Pattern Distance:   | 39 Feet    | Reverse Brush Drop:     | 36 Feet    | Oil Per Board:        | 50 uL      |
|------------------------------------------------------------------------------------------------------------------------------------------------------------------------------|-------------------------|------------|-------------------------|------------|-----------------------|------------|
| Forward Boards Crossed: 182 Boards Reverse Boards Crossed: 229 Boards Total Boards Crossed: 411 Boards                                                                       | Forward Oil Total:      | 9.1 mL     | Reverse Oil Total:      | 11.45 mL   | Volume Oil Total:     | 20.55 mL   |
|                                                                                                                                                                              | Forward Boards Crossed: | 182 Boards | Reverse Boards Crossed: | 229 Boards | Total Boards Crossed: | 411 Boards |

| 1 | Start | Stop | Loads | Speed | Crossed | Start | End  | Feet | T.Oil |
|---|-------|------|-------|-------|---------|-------|------|------|-------|
| 1 | 2L    | 2R   | 2     | 14    | 74      | 0     | 1.9  | 1.9  | 3700  |
| 2 | 10L   | 10R  | 3     | 18    | 63      | 1.9   | 9.5  | 7.6  | 3150  |
| 3 | 13L   | 13R  | 3     | 18    | 45      | 9.5   | 17.1 | 7.6  | 2250  |
| 4 | 2L    | 2R   | 0     | 18    | 0       | 17.1  | 24   | 6.9  | 0     |
| 5 | 2L    | 2R   | 0     | 22    | 0       | 24    | - 33 | 9    | 0     |
| 6 | 2L    | 2R   | 0     | 30    | 0       | 33    | - 39 | 6    | 0     |

Loads Speed Crossed Start End Feet

0

26

38

37 7 5.6

0

-39 -33

68 17.7

9.8

5.6

33 27.9

60 27.9 17.7 -10.2

9.8 -7.9

7

0

K + > > Forward Reverse More

**n** 

2

4

4

2

1

0

K + + H Forward Reverse More

30

18

18

14

10

10

10

Stop

2B

14B

13R

12R

11R

2R

2R

Start

2L

12L

1 2 14L

3 4 13L

5 11L

6 2L 7 2L

LOIL

0

1300

3000

3400

1900

1850

0

-6

-5.1

-2.8 -1.4

-5.6

This pattern was designed for a TRANSFER BRUSH machine. Please note that, even if you have the same machine, same oil, and same cleaner, it does NOT mean that this pattern will play the same in your home bowling center. Lane surface type and lane surface age play a huge role in how a pattern plays and can make a lane pattern play much different from bowling center to bowling center.