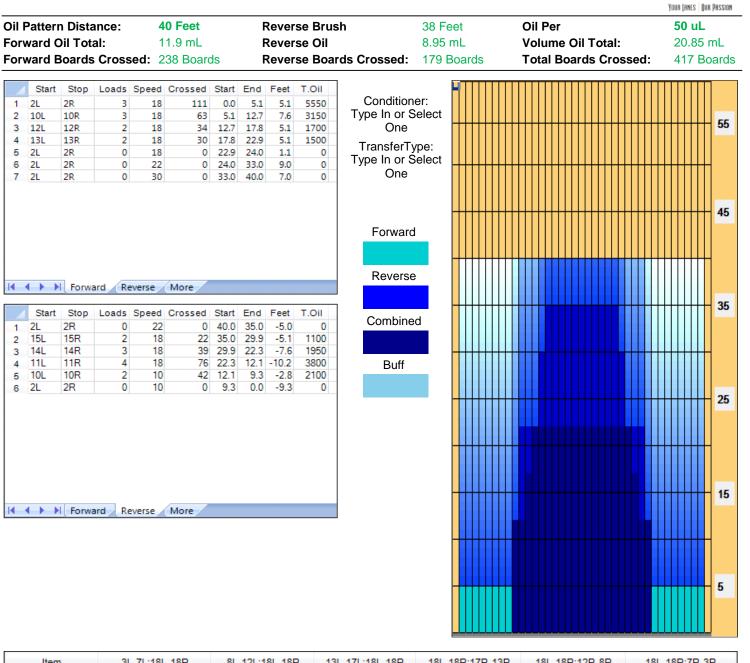

# **Team Option #4 – Modified Easy Street**

#### 50 uL Transfer Brush

EASY STREET - 7938 favorable to many different styles and ball choices. Bowlers with higher rev rates can easily swing the ball and bowlers with lower rev rates can play more direct. This pattern is just like walking down EASY STREET with no worries on a nice summer day.

1 2L

6 2L

2L

2L

1

2

3

4

5

6

7

8

2

3

4

5 2L