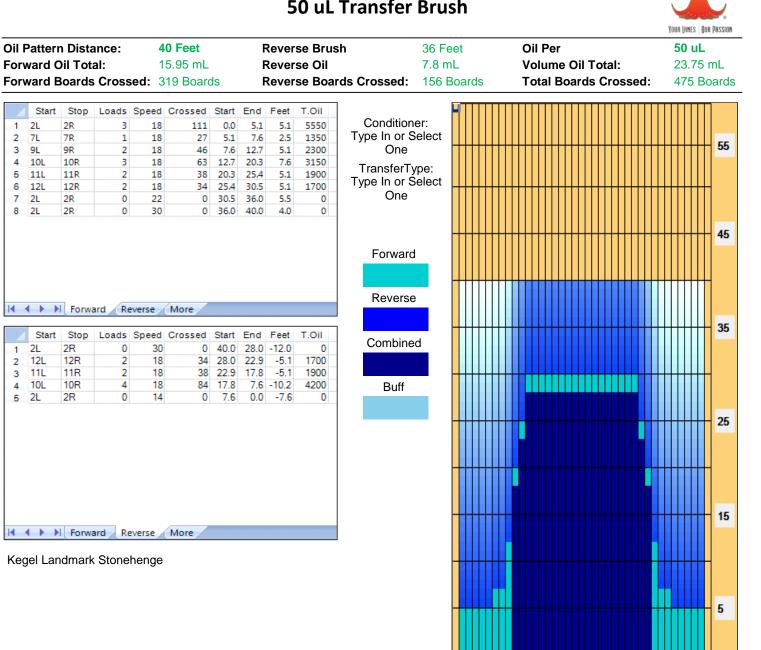

#### 50 uL Transfer Brush

1 2L

2 7L

3 9L

6 12L

7 2L

4 10L

5 11L

8 2L

Start

2R

2R

2L

12L

10L

1

2 3 11L

4

5 2L 2R

7R

9R

2R

2R

| 1       | ltem  |       |    | 3L-      | 7L:'     | 18L-     | -18F           | ۲.       |       | 8        | L-12     | 2L.:     | 18L- | -18 | R   |         | 13   | 3L-1 | 17L:     | 18L      | -18   | R           | 1    | 8L- | 18F   | :17  | R-1   | 3R        |    | 18   | 18   | 3R:1 | 2R- | 8R   |    | 1   | 18L- | -18R | :7R- | -3R   |
|---------|-------|-------|----|----------|----------|----------|----------------|----------|-------|----------|----------|----------|------|-----|-----|---------|------|------|----------|----------|-------|-------------|------|-----|-------|------|-------|-----------|----|------|------|------|-----|------|----|-----|------|------|------|-------|
| escript | tion  |       | Ou | tsid     | e Tr     | rack     | :Mie           | ddle     | e   1 | ٨id      | dle      | Tra      | ick: | Mi  | ddl | e       | Insi | ide  | Tra      | ck:      | /lido | lle         | M    | Idd | le: I | nsid | le Ti | rack      | N  | lido | ile: | Mid  | dle | Trac | ck | Mic | Idle | :Out | side | Track |
| rack Zo | one R | atio  |    |          | 6        | 56       |                |          |       |          |          | 1.       | 72   |     |     |         |      |      | 1        |          |       |             |      |     |       | 1    |       |           |    |      |      | 1.72 | 2   |      |    |     |      | 6.5  | 6    |       |
| F       | Forw  | ard C | il | R        | eve      | erse     | Oi             |          |       |          |          |          |      |     |     |         |      |      |          |          |       |             |      |     |       |      |       |           |    |      |      |      |     |      |    |     |      |      |      |       |
| 1500    | 1     |       | 1  | 1        | 1        | 1        | 1              | 1        | 1     | 1        | 1        | 1        | 1    |     | 1   | 1       |      |      | 1        | 1        |       |             |      |     |       |      |       | 1         | 1  | 1    | 1    | 1    |     |      |    |     |      |      |      |       |
| 1350 -  |       | ++    |    |          |          | +        | +              | +        |       | +        |          | +        |      |     | +   |         |      |      | <u>+</u> | +        |       |             |      |     |       |      |       | +         |    |      |      |      |     |      | +  |     |      |      |      |       |
| 1200 -  |       | ++    |    |          | -+       | +        | · <del> </del> | +        |       | +        | +        | +        |      | +-  | +   |         |      |      | <u> </u> | +        |       |             |      |     |       |      |       | +         |    |      |      |      | +   |      | +  |     | +-   |      |      |       |
| 1050 -  |       | -++   |    |          |          | +        |                | ÷        |       | +        | <b>.</b> | <b>-</b> | ┷-   | -   |     | <b></b> |      |      | L        | <b>-</b> | L     | <b>T</b> -T |      |     |       | TT   |       | <b></b> + |    |      |      |      | +   |      |    |     |      |      |      |       |
| 900 -   |       | -++   |    |          |          | <b>+</b> | · <b> </b>     | <b>+</b> |       | <b> </b> |          |          | -    | -   |     |         |      |      |          |          |       |             |      |     |       |      |       |           |    |      |      |      | +   |      | +  |     |      |      |      |       |
| 750 -   |       | -++   |    |          |          | <b>↓</b> |                | <b>_</b> |       |          |          |          |      | -   |     |         |      |      |          |          |       |             |      |     |       |      |       |           |    |      |      |      |     |      |    |     |      |      |      |       |
| 600 -   |       |       |    |          |          | 1        |                | 1        |       |          |          |          |      | _   |     |         |      |      |          |          |       |             |      |     |       |      |       |           |    | I    |      |      |     |      |    |     |      |      |      |       |
| 450 -   |       |       |    |          |          |          |                |          |       |          |          |          |      |     |     |         |      |      |          |          |       |             |      |     |       |      |       |           |    |      |      |      |     |      |    |     |      |      |      |       |
|         |       | TT    |    |          | 1        | T        | T              | T        |       |          |          |          |      |     |     |         |      |      |          |          |       |             |      |     |       |      |       |           |    |      |      |      | T   |      | T  | T   | T    |      |      |       |
| 300 -   |       | 1     |    |          | 1        | L.       |                |          |       |          |          |          |      |     |     |         |      |      |          |          |       | 1           |      |     |       |      |       |           |    |      |      |      |     |      |    |     |      |      |      |       |
| 150     |       |       |    | <u> </u> | <u> </u> |          |                |          |       |          |          |          |      |     |     |         |      |      |          |          |       |             |      |     |       |      |       |           |    |      |      |      | ΓT. |      | Γİ | r 📩 |      |      |      |       |
| +       |       | 2 3   |    | <u> </u> | <u> </u> | -        |                |          | 10    |          | 12       | 13       | 14   | 15  | 16  | 1       | 7 1  |      | 9 2      | 20       | 19 1  | 8 1         | 7 10 |     | 5 1   | _    | 3 1   | 2 11      | 10 |      |      |      |     |      |    | 3   | 2    |      |      |       |