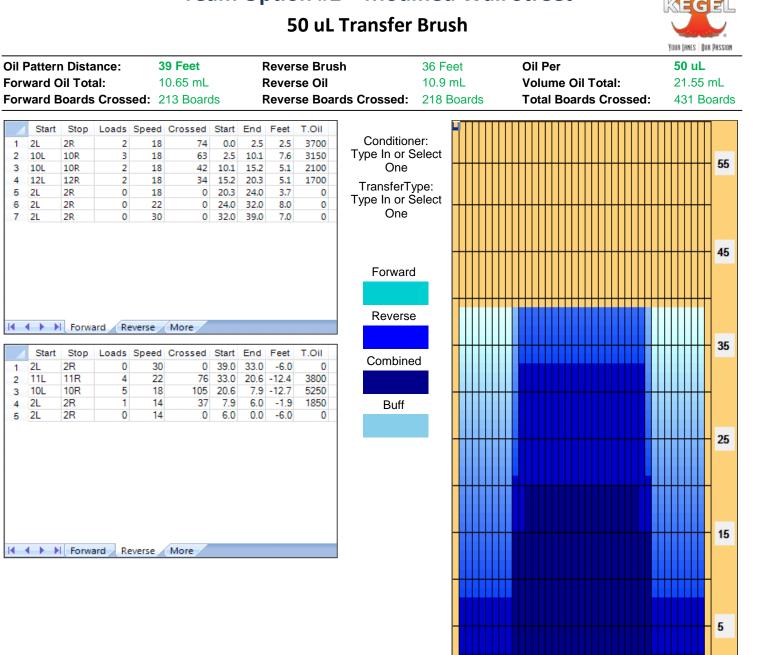

### Team Option #2 – Modified Wall Street

**Oil Pattern Distance:** 

Forward Oil Total:

|        |                    |                   |                 |                   |                     |                     |                    |                    |                       | -                                 |                  |     | _   |              | _   | _  |              | _   | _    | _    |    |   |    |              |                          |     |     |
|--------|--------------------|-------------------|-----------------|-------------------|---------------------|---------------------|--------------------|--------------------|-----------------------|-----------------------------------|------------------|-----|-----|--------------|-----|----|--------------|-----|------|------|----|---|----|--------------|--------------------------|-----|-----|
| 1 2    | Start<br>2L<br>10L | Stop<br>2R<br>10R | Loads<br>2<br>3 | Speed<br>18<br>18 | Crossed<br>74<br>63 | Start<br>0.0<br>2.5 | End<br>2.5<br>10.1 | Feet<br>2.5<br>7.6 | T.Oil<br>3700<br>3150 | Conditioner:<br>Type In or Select |                  |     |     |              |     |    |              |     |      |      |    |   |    |              |                          |     |     |
| 3      | 10L                | 10R               | 2               | 18                |                     | 10.1                | 15.2               | 5.1                | 2100                  | One                               | H                |     | ╈   | Ħ            | ₩   | Ħ  | $\mathbb{H}$ | ╈   | ╈    | H    | ++ | H | Ħ  | Ħ            | H                        | Ħ   | + 5 |
| 4      | 12L                | 12R               | 2               | 18                | 34                  | 15.2                | 20.3               | 5.1                | 1700                  | TransferType:                     |                  |     |     |              |     |    |              |     |      |      |    |   | Ш  |              |                          |     |     |
| 5<br>6 | 2L<br>2L           | 2R<br>2R          | 0               | 18<br>22          | 0                   | 20.3<br>24.0        | 24.0<br>32.0       | 3.7<br>8.0         | 0                     | Type In or Select                 |                  |     | Ш   | Ш            | Ш   | Ш  | Ш            | Ш   |      | Ш    |    | Ш | Ш  | Ш            | Ш                        | Ш   | Ц   |
| 7      | 2L                 | 2R                | 0               | 30                |                     | 32.0                | 39.0               | 7.0                | Ő                     | One                               |                  |     |     |              |     |    |              |     |      |      |    |   |    |              |                          |     |     |
|        |                    |                   |                 |                   |                     |                     |                    |                    |                       |                                   |                  |     | ╢   |              | +   | ╢  |              | ╢   |      |      |    |   | +  |              |                          | ╢   | 4   |
|        |                    |                   |                 |                   |                     |                     |                    |                    |                       | Forward                           |                  |     |     |              |     |    |              |     |      |      |    |   |    |              |                          |     |     |
|        |                    | _                 | _               |                   |                     |                     |                    |                    |                       | Reverse                           | F                |     |     |              |     |    |              | Ħ   |      |      |    |   |    |              |                          |     | Ħ   |
|        | $\leftrightarrow$  | Forwa             | ard Re          | verse             | More                |                     |                    |                    |                       |                                   |                  |     |     |              |     |    |              |     |      |      |    |   |    |              |                          |     | - 3 |
| 1      | Start<br>2L        | Stop<br>2R        | Loads<br>0      | Speed<br>30       | Crossed<br>0        | Start<br>39.0       | End<br>33.0        | Feet<br>-6.0       | T.Oil<br>0            | Combined                          |                  |     |     |              |     |    |              | H   |      |      |    |   |    |              |                          |     |     |
| 2<br>3 | 11L<br>10L         | 11R<br>10R        | 4               | 22<br>18          | 76<br>105           | 33.0<br>20.6        | 20.6               | -12.4<br>-12.7     | 3800<br>5250          |                                   |                  |     |     |              |     |    |              |     |      |      |    |   |    |              |                          |     |     |
| 4      | 2L<br>2L           | 2R<br>2R          | 1               | 14                | 37                  | 7.9                 | 6.0<br>0.0         | -1.9               | 1850<br>0             | Buff                              |                  |     |     |              |     |    |              |     |      |      |    |   |    |              |                          |     |     |
| J.     |                    | 2                 |                 |                   |                     | 0.0                 | 0.0                |                    |                       |                                   |                  |     |     |              |     |    |              |     |      |      |    |   |    |              |                          |     | 2   |
|        |                    |                   |                 |                   |                     |                     |                    |                    |                       |                                   |                  |     |     |              |     |    |              |     |      |      |    |   |    |              |                          |     |     |
|        |                    |                   |                 |                   |                     |                     |                    |                    |                       |                                   |                  |     | ╨   |              |     |    |              |     |      |      |    |   |    |              |                          | ╢   | H   |
|        |                    |                   |                 |                   |                     |                     |                    |                    |                       |                                   |                  |     |     |              |     |    |              |     |      |      |    |   |    |              |                          |     |     |
|        |                    |                   |                 |                   |                     |                     |                    |                    |                       |                                   |                  |     | ╫   | $\mathbf{H}$ |     |    |              |     |      |      |    |   |    | $\mathbf{H}$ | $\left  \right  \right $ | ╫   | H   |
| •      | $\leftrightarrow$  | Forwa             | rd Re           | verse             | More                |                     |                    |                    |                       |                                   |                  |     |     |              |     |    |              |     |      |      |    |   |    |              |                          |     |     |
|        |                    |                   |                 |                   |                     |                     |                    |                    |                       |                                   |                  |     |     |              |     |    |              |     |      |      |    |   | -  |              |                          | Ш   | Ц   |
|        |                    |                   |                 |                   |                     |                     |                    |                    |                       |                                   |                  |     |     |              |     |    |              |     |      |      |    |   |    |              |                          |     |     |
|        |                    |                   |                 |                   |                     |                     |                    |                    |                       |                                   |                  |     |     |              |     |    |              |     |      |      |    |   |    |              |                          |     | 4   |
|        |                    |                   |                 |                   |                     |                     |                    |                    |                       |                                   |                  |     |     |              |     |    |              |     |      |      |    |   |    |              |                          |     |     |
|        |                    |                   |                 |                   |                     |                     |                    |                    |                       |                                   |                  |     |     |              |     |    |              |     |      |      |    |   |    |              |                          |     |     |
|        |                    |                   |                 |                   |                     |                     |                    |                    |                       |                                   |                  |     |     |              |     |    |              |     |      |      |    |   |    |              |                          |     |     |
|        | Item               | 1                 | 3L              | -7L:18L           | -18R                | 8L-                 | 12L:1              | 8L-18R             | 13                    | 5L-17L:18L-18R 18I                | L-18R            | :17 | R-1 | 3R           |     | 18 | 3L-1         | 8R: | :12F | 2-81 | R  |   | 18 | L-1          | 8R:                      | 7R- |     |
| Des    | Item               | 1                 |                 |                   | 18R<br>k:Middle     |                     |                    |                    |                       |                                   | L-18R<br>dle: Ir |     |     |              | k I |    |              |     |      |      | R  | N |    |              |                          |     |     |