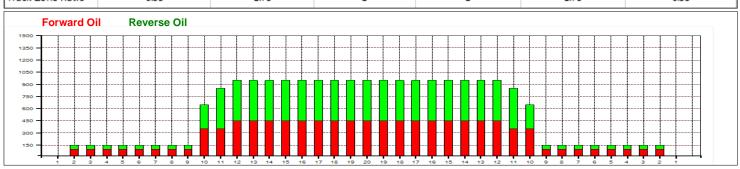

2 3 11L

4

5 2L 2R

7R

9R

2R

2R

| 1       | ltem  |       |    | 3L-      | 7L:'     | 18L-     | -18F           | ۲.       |       | 8        | L-12     | 2L.:     | 18L- | -18 | R   |         | 13   | 3L-1 | 17L:     | 18L      | -18   | R           | 1    | 8L- | 18F   | :17  | R-1   | 3R        |    | 18   | 18   | 3R:1 | 2R- | 8R   |    | 1   | 18L- | -18R | :7R- | -3R   |
|---------|-------|-------|----|----------|----------|----------|----------------|----------|-------|----------|----------|----------|------|-----|-----|---------|------|------|----------|----------|-------|-------------|------|-----|-------|------|-------|-----------|----|------|------|------|-----|------|----|-----|------|------|------|-------|
| escript | tion  |       | Ou | tsid     | e Tr     | rack     | :Mie           | ddle     | e   1 | ٨id      | dle      | Tra      | ick: | Mi  | ddl | e       | Insi | ide  | Tra      | ck:      | /lido | lle         | M    | Idd | le: I | nsid | le Ti | rack      | N  | lido | ile: | Mid  | dle | Trac | ck | Mic | Idle | :Out | side | Track |
| rack Zo | one R | atio  |    |          | 6        | 56       |                |          |       |          |          | 1.       | 72   |     |     |         |      |      | 1        |          |       |             |      |     |       | 1    |       |           |    |      |      | 1.72 | 2   |      |    |     |      | 6.5  | 6    |       |
| F       | Forw  | ard C | il | R        | eve      | erse     | Oi             |          |       |          |          |          |      |     |     |         |      |      |          |          |       |             |      |     |       |      |       |           |    |      |      |      |     |      |    |     |      |      |      |       |
| 1500    | 1     |       | 1  | 1        | 1        | 1        | 1              | 1        | 1     | 1        | 1        | 1        | 1    |     | 1   | 1       |      |      | 1        | 1        |       |             |      |     |       |      |       | 1         | 1  | 1    | 1    | 1    |     |      |    |     |      |      |      |       |
| 1350 -  |       | ++    |    |          |          | +        | +              | +        |       | +        |          | +        |      |     | +   |         |      |      | <u>+</u> | +        |       |             |      |     |       |      |       | +         |    |      |      |      |     |      | +  |     |      |      |      |       |
| 1200 -  |       | ++    |    |          | -+       | +        | · <del> </del> | +        |       | +        | +        | +        |      | +-  | +   |         |      |      | <u> </u> | +        |       |             |      |     |       |      |       | +         |    |      |      |      | +   |      | +  |     | +-   |      |      |       |
| 1050 -  |       | -++   |    |          |          | +        |                | ÷        |       | +        | <b>.</b> | <b>-</b> | ┷-   | -   |     | <b></b> |      |      | L        | <b>-</b> | L     | <b>T</b> -T |      |     |       | TT   |       | <b></b> + |    |      |      |      | +   |      |    |     |      |      |      |       |
| 900 -   |       | -++   |    |          |          | <b>+</b> | · <b> </b>     | <b>+</b> |       | <b> </b> |          |          | -    | -   |     |         |      |      |          |          |       |             |      |     |       |      |       |           |    |      |      |      | +   |      | +  |     |      |      |      |       |
| 750 -   |       | -++   |    |          |          | <b>↓</b> |                | <b>_</b> |       |          |          |          |      | -   |     |         |      |      |          |          |       |             |      |     |       |      |       |           |    |      |      |      |     |      |    |     |      |      |      |       |
| 600 -   |       |       |    |          |          | 1        |                | 1        |       |          |          |          |      | _   |     |         |      |      |          |          |       |             |      |     |       |      |       |           |    | I    |      |      |     |      |    |     |      |      |      |       |
| 450 -   |       |       |    |          |          |          |                |          |       |          |          |          |      |     |     |         |      |      |          |          |       |             |      |     |       |      |       |           |    |      |      |      |     |      |    |     |      |      |      |       |
|         |       | TT    |    |          | 1        | T        | T              | T        |       |          |          |          |      |     |     |         |      |      |          |          |       |             |      |     |       |      |       |           |    |      |      |      | T   |      | T  | T   | T    |      |      |       |
| 300 -   |       | 1     |    |          | 1        | L.       |                |          |       |          |          |          |      |     |     |         |      |      |          |          |       | 1           |      |     |       |      |       |           |    |      |      |      |     |      |    |     |      |      |      |       |
| 150     |       |       |    | <u> </u> | <u> </u> |          |                |          |       |          |          |          |      |     |     |         |      |      |          |          |       |             |      |     |       |      |       |           |    |      |      |      | ΓT. |      | Γİ | r 📩 |      |      |      |       |
| +       |       | 2 3   |    | <u> </u> | <u> </u> | -        |                |          | 10    |          | 12       | 13       | 14   | 15  | 16  | 1       | 7 1  |      | 9 2      | 20       | 19 1  | 8 1         | 7 10 |     | 5 1   | _    | 3 1   | 2 11      | 10 |      |      |      |     |      |    | 3   | 2    |      |      |       |