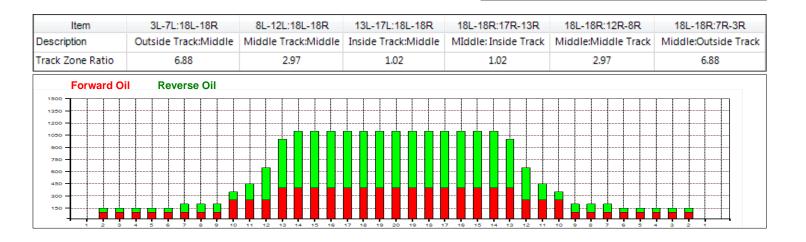

2 3 11L

4

5 2L 2R

7R

9R

2R

2R

| 1       | ltem  |       |    | 3L-      | 7L:'     | 18L-     | -18F           | ۲.       |       | 8        | L-12     | 2L.:     | 18L- | -18 | R   |         | 13   | 3L-1 | 17L:     | 18L      | -18   | R           | 1    | 8L- | 18F   | :17  | R-1   | 3R        |    | 18   | 18   | 3R:1 | 2R- | 8R   |    | 1   | 18L- | -18R | :7R- | -3R   |
|---------|-------|-------|----|----------|----------|----------|----------------|----------|-------|----------|----------|----------|------|-----|-----|---------|------|------|----------|----------|-------|-------------|------|-----|-------|------|-------|-----------|----|------|------|------|-----|------|----|-----|------|------|------|-------|
| escript | tion  |       | Ou | tsid     | e Tr     | rack     | :Mie           | ddle     | e   1 | ٨id      | dle      | Tra      | ick: | Mi  | ddl | e       | Insi | ide  | Tra      | ck:      | /lido | lle         | M    | Idd | le: I | nsid | le Ti | rack      | N  | lido | ile: | Mid  | dle | Trac | ck | Mic | Idle | :Out | side | Track |
| rack Zo | one R | atio  |    |          | 6        | 56       |                |          |       |          |          | 1.       | 72   |     |     |         |      |      | 1        |          |       |             |      |     |       | 1    |       |           |    |      |      | 1.72 | 2   |      |    |     |      | 6.5  | 6    |       |
| F       | Forw  | ard C | il | R        | eve      | erse     | Oi             |          |       |          |          |          |      |     |     |         |      |      |          |          |       |             |      |     |       |      |       |           |    |      |      |      |     |      |    |     |      |      |      |       |
| 1500    | 1     |       | 1  | 1        | 1        | 1        | 1              | 1        | 1     | 1        | 1        | 1        | 1    |     | 1   | 1       |      |      | 1        | 1        |       |             |      |     |       |      |       | 1         | 1  | 1    | 1    | 1    |     |      |    |     |      |      |      |       |
| 1350 -  |       | ++    |    |          |          | +        | +              | +        |       | +        |          | +        |      |     | +   |         |      |      | <u>+</u> | +        |       |             |      |     |       |      |       | +         |    |      |      |      |     |      | +  |     |      |      |      |       |
| 1200 -  |       | ++    |    |          | -+       | +        | · <del> </del> | +        |       | +        | +        | +        |      | +-  | +   |         |      |      | <u> </u> | +        |       |             |      |     |       |      |       | +         |    |      |      |      | +   |      | +  |     | +-   |      |      |       |
| 1050 -  |       | -++   |    |          |          | +        |                | ÷        |       | +        | <b>.</b> | <b>-</b> | ┷-   | -   |     | <b></b> |      |      | L        | <b>-</b> | L     | <b>T</b> -T |      |     |       | TT   |       | <b></b> + |    |      |      |      | +   |      |    |     |      |      |      |       |
| 900 -   |       | -++   |    |          |          | <b>+</b> | · <b> </b>     | <b>+</b> |       | <b> </b> |          |          | -    | -   |     |         |      |      |          |          |       |             |      |     |       |      |       |           |    |      |      |      | +   |      | +  |     |      |      |      |       |
| 750 -   |       | -++   |    |          |          | <b>↓</b> |                | <b>_</b> |       |          |          |          |      | -   |     |         |      |      |          |          |       |             |      |     |       |      |       |           |    |      |      |      |     |      |    |     |      |      |      |       |
| 600 -   |       |       |    |          |          | 1        |                | 1        |       |          |          |          |      | _   |     |         |      |      |          |          |       |             |      |     |       |      |       |           |    | I    |      |      |     |      |    |     |      |      |      |       |
| 450 -   |       |       |    |          |          |          |                |          |       |          |          |          |      |     |     |         |      |      |          |          |       |             |      |     |       |      |       |           |    |      |      |      |     |      |    |     |      |      |      |       |
|         |       | TT    |    |          | 1        | T        | T              | T        |       |          |          |          |      |     |     |         |      |      |          |          |       |             |      |     |       |      |       |           |    |      |      |      | T   |      | T  | T   | T    |      |      |       |
| 300 -   |       | 1     |    |          | 1        | L.       |                |          |       |          |          |          |      |     |     |         |      |      |          |          |       | 1           |      |     |       |      |       |           |    |      |      |      |     |      |    |     |      |      |      |       |
| 150     |       |       |    | <u> </u> | <u> </u> |          |                |          |       |          |          |          |      |     |     |         |      |      |          |          |       |             |      |     |       |      |       |           |    |      |      |      | ΓT. |      | Γİ | r 📩 |      |      |      |       |
| +       |       | 2 3   |    | <u> </u> | <u> </u> | -        |                |          | 10    |          | 12       | 13       | 14   | 15  | 16  | 1       | 7 1  |      | 9 2      | 20       | 19 1  | 8 1         | 7 10 |     | 5 1   | _    | 3 1   | 2 11      | 10 |      |      |      |     |      |    | 3   | 2    |      |      |       |