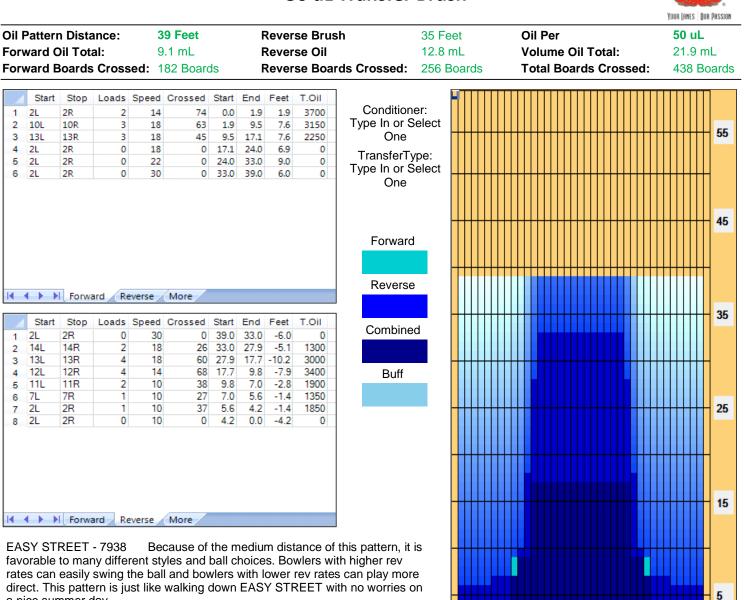

#### 50 uL Transfer Brush

1 2L

2 7L

3 9L

6 12L

7 2L

4 10L

5 11L

8 2L

Start

2R

2R

2L

12L

10L

1

2 3 11L

4

5 2L 2R

7R

9R

2R

2R

| 1       | ltem  |       |    | 3L-      | 7L:'     | 18L-     | -18F           | ۲.       |       | 8        | L-12     | 2L.:     | 18L- | -18 | R   |         | 13   | 3L-1 | 17L:     | 18L      | -18   | R           | 1    | 8L- | 18F   | :17  | R-1   | 3R        |    | 18   | 18   | 3R:1 | 2R- | 8R   |    | 1   | 18L- | -18R | :7R- | -3R   |
|---------|-------|-------|----|----------|----------|----------|----------------|----------|-------|----------|----------|----------|------|-----|-----|---------|------|------|----------|----------|-------|-------------|------|-----|-------|------|-------|-----------|----|------|------|------|-----|------|----|-----|------|------|------|-------|
| escript | tion  |       | Ou | tsid     | e Tr     | rack     | :Mie           | ddle     | e   1 | ٨id      | dle      | Tra      | ick: | Mi  | ddl | e       | Insi | ide  | Tra      | ck:      | /lido | lle         | M    | Idd | le: I | nsid | le Ti | rack      | N  | lido | ile: | Mid  | dle | Trac | ck | Mic | Idle | :Out | side | Track |
| rack Zo | one R | atio  |    |          | 6        | 56       |                |          |       |          |          | 1.       | 72   |     |     |         |      |      | 1        |          |       |             |      |     |       | 1    |       |           |    |      |      | 1.72 | 2   |      |    |     |      | 6.5  | 6    |       |
| F       | Forw  | ard C | il | R        | eve      | erse     | Oi             |          |       |          |          |          |      |     |     |         |      |      |          |          |       |             |      |     |       |      |       |           |    |      |      |      |     |      |    |     |      |      |      |       |
| 1500    | 1     |       | 1  | 1        | 1        | 1        | 1              | 1        | 1     | 1        | 1        | 1        | 1    |     | 1   | 1       |      |      | 1        | 1        |       |             |      |     |       |      |       | 1         | 1  | 1    | 1    | 1    |     |      |    |     |      |      |      |       |
| 1350 -  |       | ++    |    |          |          | +        | +              | +        |       | +        |          | +        |      |     | +   |         |      |      | <u>+</u> | +        |       |             |      |     |       |      |       | +         |    |      |      |      |     |      | +  |     |      |      |      |       |
| 1200 -  |       | ++    |    |          | -+       | +        | · <del> </del> | +        |       | +        | +        | +        |      | +-  | +   |         |      |      | <u> </u> | +        |       |             |      |     |       |      |       | +         |    |      |      |      | +   |      | +  |     | +-   |      |      |       |
| 1050 -  |       | -++   |    |          |          | +        |                | ÷        |       | +        | <b>.</b> | <b>-</b> | ┷-   | -   |     | <b></b> |      |      | L        | <b>-</b> | L     | <b>T</b> -T |      |     |       | TT   |       | <b></b> + |    |      |      |      | +   |      |    |     |      |      |      |       |
| 900 -   |       | -++   |    |          |          | <b>+</b> | · <b> </b>     | <b>+</b> |       | <b> </b> |          |          | -    | -   |     |         |      |      |          |          |       |             |      |     |       |      |       |           |    |      |      |      | +   |      | +  |     |      |      |      |       |
| 750 -   |       | -++   |    |          |          | <b>↓</b> |                | <b>_</b> |       |          |          |          |      | -   |     |         |      |      |          |          |       |             |      |     |       |      |       |           |    |      |      |      |     |      |    |     |      |      |      |       |
| 600 -   |       |       |    |          |          | 1        |                | 1        |       |          |          |          |      | _   |     |         |      |      |          |          |       |             |      |     |       |      |       |           |    | I    |      |      |     |      |    |     |      |      |      |       |
| 450 -   |       |       |    |          |          |          |                |          |       |          |          |          |      |     |     |         |      |      |          |          |       |             |      |     |       |      |       |           |    |      |      |      |     |      |    |     |      |      |      |       |
|         |       | TT    |    |          | 1        | T        | T              | T        |       |          |          |          |      |     |     |         |      |      |          |          |       |             |      |     |       |      |       |           |    |      |      |      | T   |      | T  | T   | T    |      |      |       |
| 300 -   |       | 1     |    |          | 1        | L.       |                |          |       |          |          |          |      |     |     |         |      |      |          |          |       | 1           |      |     |       |      |       |           |    |      |      |      |     |      |    |     |      |      |      |       |
| 150     |       |       |    | <u> </u> | <u> </u> |          |                |          |       |          |          |          |      |     |     |         |      |      |          |          |       |             |      |     |       |      |       |           |    |      |      |      | ΓT. |      | Γİ | r 📩 |      |      |      |       |
| +       |       | 2 3   |    | <u> </u> | <u> </u> | -        |                |          | 10    |          | 12       | 13       | 14   | 15  | 16  | 1       | 7 1  |      | 9 2      | 20       | 19 1  | 8 1         | 7 10 |     | 5 1   | _    | 3 1   | 2 11      | 10 |      |      |      |     |      |    | 3   | 2    |      |      |       |

#### 50 uL Transfer Brush

EASY STREET - 7938 favorable to many different styles and ball choices. Bowlers with higher rev rates can easily swing the ball and bowlers with lower rev rates can play more direct. This pattern is just like walking down EASY STREET with no worries on a nice summer day.

1 2L

6 2L

2L

2L

1

2

3

4

5

6

7

8

2

3

4

5 2L