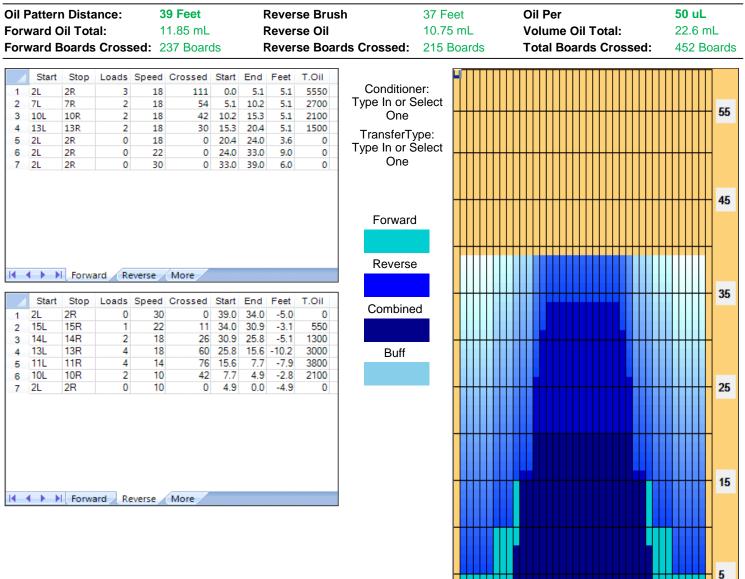

|          |                 |            | -        | -                           |            |    | -              |   | -  |                              | - |    |               |   |    |   |  |  |   |
| -                                       |          |     |      |                                               |  |   |     | -        | -    | -   | 10                          |          | 12       | 13       | 14 |   | -                   | _               |  |          |          |          | -                    | -        | -               | -          | -        | -                           | 13         | 12 | 11             | - | -  | -                            | - |    |               |   | ┙┯ |   |  |  | - |

# Singles Option #2 – Modified Main Street







# **Singles Option #3 – Modified Bourbon Street**







# Singles Option #4 – Modified White 3



| item            | 3L-7L:18L-18R        | 8L-12L:18L-18R                      | 13L-17L:18L-18R     | 18L-18R:17R-13R                              | 18L-18R:12R-8R      | Middle:Outside Track |  |  |  |
|-----------------|----------------------|-------------------------------------|---------------------|----------------------------------------------|---------------------|----------------------|--|--|--|
| Description     | Outside Track:Middle | Middle Track:Middle                 | Inside Track:Middle | MIddle: Inside Track                         | Middle:Middle Track |                      |  |  |  |
| rack Zone Ratio | 6.76                 | 2.88                                | 1.13