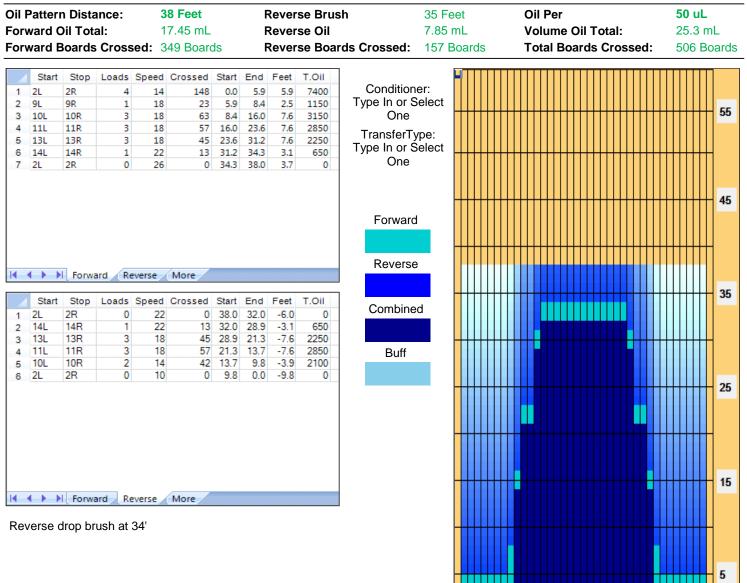

# Singles Option #4 – Modified White 3

| item            | 3L-7L:18L-18R        | 8L-12L:18L-18R                      | 13L-17L:18L-18R     | 18L-18R:17R-13R                              | 18L-18R:12R-8R      | Middle:Outside Track |  |  |  |
|-----------------|----------------------|-------------------------------------|---------------------|----------------------------------------------|---------------------|----------------------|--|--|--|
| Description     | Outside Track:Middle | Middle Track:Middle                 | Inside Track:Middle | MIddle: Inside Track                         | Middle:Middle Track |                      |  |  |  |
| rack Zone Ratio | 6.76                 | 2.88                                | 1.13                | 1.13                                         | 2.88                | 6.76                 |  |  |  |
| Forward O       | I Reverse Oil        |                                     |                     |                                              |                     |                      |  |  |  |
| 1350            |                      |                                     |                     |                                              |                     | ļļļ                  |  |  |  |
| 1200            |                      |                                     |                     | ┟╌╁╌┼╌┼╌┼╌┼                                  |                     | <u> </u>             |  |  |  |
| 1050            |                      | ╶╌┼╌┼╌┼╌┟╌┢╴┣                       |                     |                                              |                     | <u>}}</u>            |  |  |  |
| 750             |                      |                                     |                     |                                              |                     |                      |  |  |  |
| 600             |                      | ····∔··₊┪·┃ <b>╹·┃</b> · <b>┃</b> · |                     | <b>╶╶<u></u>┛╌<u></u>┙╌<u></u>┙╌┨╶┰┪╌╌┊╴</b> |                     | <u>}}</u> }}-        |  |  |  |
| 450             |                      |                                     | ▋▋▋₿₿₿₿             | ▋╴ <mark>▋╶</mark> ┫╴ <mark>┛╶╷</mark> ╶╷    |                     | <u>}}</u>            |  |  |  |
| 150             |                      |                                     |                     |                                              |                     |                      |  |  |  |
|                 | 4 5 6 7 8 9 10       | 0 11 12 13 14 15 16                 | 17 18 19 20 19 18 1 | 7 16 15 14 13 12 11                          | 10 9 8 7 6 5        | 4 3 2 1              |  |  |  |