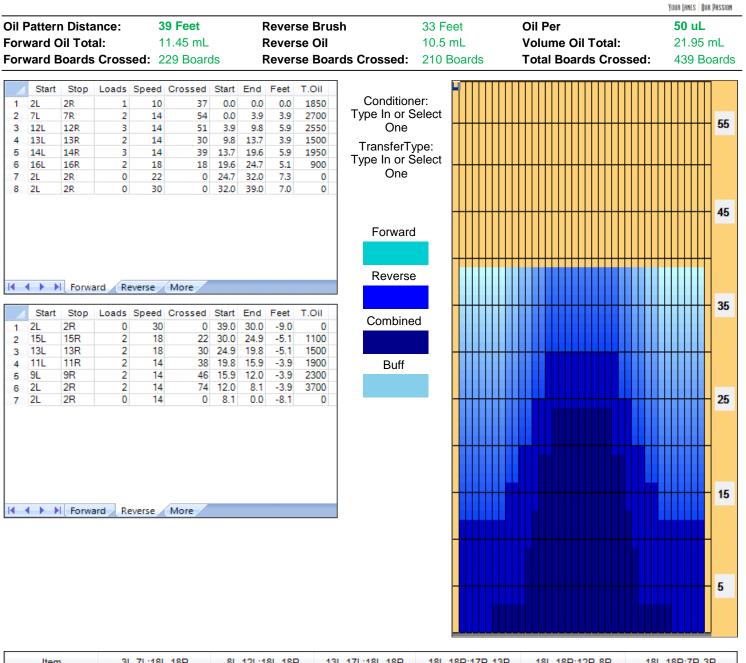

# Singles Option #4 – Modified White 3

| item            | 3L-7L:18L-18R        | 8L-12L:18L-18R                      | 13L-17L:18L-18R     | 18L-18R:17R-13R                              | 18L-18R:12R-8R      | Middle:Outside Track |  |  |  |
|-----------------|----------------------|-------------------------------------|---------------------|----------------------------------------------|---------------------|----------------------|--|--|--|
| Description     | Outside Track:Middle | Middle Track:Middle                 | Inside Track:Middle | MIddle: Inside Track                         | Middle:Middle Track |                      |  |  |  |
| rack Zone Ratio | 6.76                 | 2.88                                | 1.13                | 1.13                                         | 2.88                | 6.76                 |  |  |  |
| Forward O       | I Reverse Oil        |                                     |                     |                                              |                     |                      |  |  |  |
| 1350            |                      |                                     |                     |                                              |                     | ļļļ                  |  |  |  |
| 1200            |                      |                                     |                     | ┟╌╁╌┼╌┼╌┼╌┼                                  |                     | <u> </u>             |  |  |  |
| 1050            |                      | ╶╌┼╌┼╌┼╌┟╌┢╴┣                       |                     |                                              |                     | <u>}}</u>            |  |  |  |
| 750             |                      |                                     |                     |                                              |                     |                      |  |  |  |
| 600             |                      | ····∔··₊┪·┃ <b>╹·┃</b> · <b>┃</b> · |                     | <b>╶╶<u></u>┛╌<u></u>┙╌<u></u>┙╌┨╶┰┪╌╌┊╴</b> |                     | <u>}}</u> }}-        |  |  |  |
| 450             |                      |                                     | ▋▋▋₿₿₿₿             | ▋╴ <mark>▋╶</mark> ┫╴ <mark>┛╶╷</mark> ╶╷    |                     | <u>}}</u>            |  |  |  |
| 150             |                      |                                     |                     |                                              |                     |                      |  |  |  |
|                 | 4 5 6 7 8 9 10       | 0 11 12 13 14 15 16                 | 17 18 19 20 19 18 1 | 7 16 15 14 13 12 11                          | 10 9 8 7 6 5        | 4 3 2 1              |  |  |  |