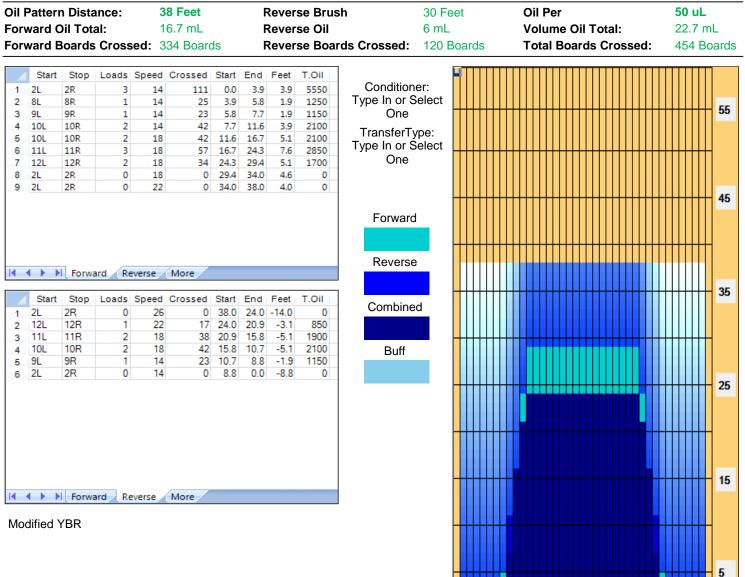

# Singles Option #1 – Modified Yellow Brick Road

| Item<br>Description<br>Track Zone Ratio |          |     |      | 3L-7L:18L-18R<br>Outside Track:Middle<br>6.67 |  |   |     |          |      |     | 8L-12L:18L-18R              |          |          |          |    |   |                     | 13L-17L:18L-18R |  |          |          |          |                      |          | 18L-18R:17R-13R |            |          |                             |            |    | 18L-18R:12R-8R |   |    |                              |   |    | 18L-18R:7R-3R |   |    |   |  |  |   |
|-----------------------------------------|----------|-----|------|-----------------------------------------------|--|---|-----|----------|------|-----|-----------------------------|----------|----------|----------|----|---|---------------------|-----------------|--|----------|----------|----------|----------------------|----------|-----------------|------------|----------|-----------------------------|------------|----|----------------|---|----|------------------------------|---|----|---------------|---|----|---|--|--|---|
|                                         |          |     |      |                                               |  |   |     |          |      | e I | Middle Track:Middle<br>1.69 |          |          |          |    | e | Inside Track:Middle |                 |  |          |          | N        | MIddle: Inside Track |          |                 |            |          | Middle:Middle Track<br>1.69 |            |    |                |   | :k | Middle:Outside Track<br>6.67 |   |    |               |   |    |   |  |  |   |
|                                         |          |     |      |                                               |  |   |     |          |      |     |                             |          |          |          |    |   |                     |                 |  |          |          |          |                      |          |                 |            |          |                             |            |    |                |   |    |                              |   |    |               |   |    |   |  |  |   |
|                                         | For      | rwa | rd ( | Dil                                           |  | R | eve | erse     | e Oi | I   |                             |          |          |          |    |   |                     |                 |  |          |          |          |                      |          |                 |            |          |                             |            |    |                |   |    |                              |   |    |               |   |    |   |  |  |   |
| 1350 -                                  | 1        |     |      |                                               |  |   |     |          |      |     |                             |          |          |          |    |   |                     |                 |  |          |          |          |                      |          |                 |            |          |                             |            |    |                |   |    |                              |   |    |               |   |    |   |  |  |   |
| 1200 -                                  | <b> </b> | ļ   |      |                                               |  | ļ |     | ļ        |      | Ļ   |                             | ļ        |          |          |    |   |                     |                 |  | ļ        | ļ        | 4        | ļ                    |          | ļ               | _ <b>_</b> | <u> </u> |                             |            |    |                |   |    |                              |   |    |               |   |    |   |  |  |   |
| 1050 -                                  | <b> </b> | ·   |      |                                               |  |   | ·   | <b>+</b> | ·    | +   |                             | ·+       | <u> </u> | <u>.</u> |    |   | -                   |                 |  | <u> </u> | <u> </u> | <u> </u> |                      | <u> </u> | <u>.</u>        | <u> </u>   | <u>+</u> |                             | . <u> </u> | -  |                |   |    |                              |   |    |               | + |    |   |  |  |   |
| 900 -                                   | ł        | +   |      |                                               |  |   | +   | +        |      | +   | +                           | <u>+</u> |          | -        | -  | - |                     |                 |  |          |          |          |                      |          |                 |            | -        | -                           | -          | -  |                |   |    |                              |   | +- |               | + |    |   |  |  |   |
| 750 -                                   | <u>+</u> |     |      |                                               |  |   | +   | +        |      | +   |                             |          |          |          | -  | - | -                   |                 |  |          |          |          |                      | _        |                 |            | -        | -                           | -          | -  | -              |   |    |                              |   |    |               | + |    |   |  |  |   |
| 600 -                                   | †        | 1   |      |                                               |  |   |     | +        |      |     | -<br>-                      |          |          |          | 1  |   | -                   |                 |  |          |          |          |                      |          |                 |            |          |                             |            |    | -              |   |    |                              |   |    |               | † |    | † |  |  |   |
| 450 -                                   |          |     |      |                                               |  |   |     | 1        |      |     |                             |          |          |          |    |   |                     |                 |  |          |          |          |                      |          |                 |            |          |                             |            |    |                |   |    |                              |   |    |               |   |    |   |  |  |   |
| 150 -                                   | <b> </b> |     |      |                                               |  |   |     |          |      |     |                             |          |          |          | -  | - | -                   |                 |  |          |          |          |                      |          |                 |            | -        | -                           |            |    | -              |   | -  |                              | - |    |               |   |    |   |  |  |   |
| -                                       |          |     |      |                                               |  |   |     | -        | -    | -   | 10                          |          | 12       | 13       | 14 |   | -                   | _               |  |          |          |          | -                    | -        | -               | -          | -        | -                           | 13         | 12 | 11             | - | -  | -                            | - |    |               |   | ┙┯ |   |  |  | - |