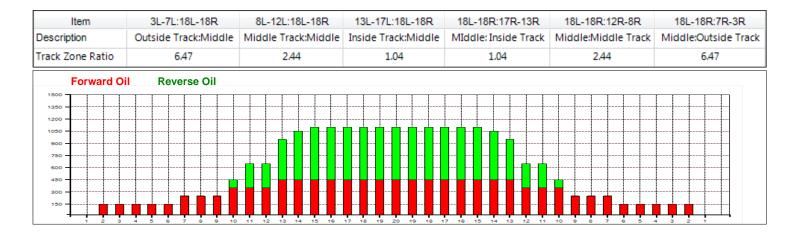

|          |                 |            | -        | -                           |            |    | -              |   | -  |                              | - |    |               |   |    |   |  |  |   |
| -                                       |          |     |      |                                               |  |   |     | -        | -    | -   | 10                          |          | 12       | 13       | 14 |   | -                   | _               |  |          |          |          | -                    | -        | -               | -          | -        | -                           | 13         | 12 | 11             | - | -  | -                            | - |    |               |   | ┙┯ |   |  |  | - |

# Singles Option #2 – Modified Main Street







# **Singles Option #3 – Modified Bourbon Street**







# Singles Option #4 – Modified White 3



| item            | 3L-7L:18L-18R        | 8L-12L:18L-18R                      | 13L-17L:18L-18R     | 18L-18R:17R-13R                              | 18L-18R:12R-8R      | Middle:Outside Track |  |  |  |
|-----------------|----------------------|-------------------------------------|---------------------|----------------------------------------------|---------------------|----------------------|--|--|--|
| Description     | Outside Track:Middle | Middle Track:Middle                 | Inside Track:Middle | MIddle: Inside Track                         | Middle:Middle Track |                      |  |  |  |
| rack Zone Ratio | 6.76                 | 2.88                                | 1.13