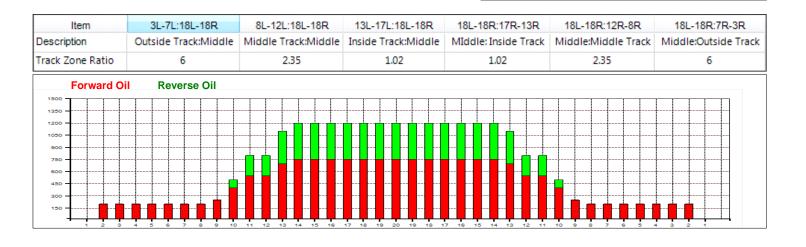

# Singles Option #1 – Modified Yellow Brick Road

| Item<br>Description<br>Track Zone Ratio |          |     |      | 3L-7L:18L-18R<br>Outside Track:Middle<br>6.67 |  |   |     |          |      |     | 8L-12L:18L-18R              |          |          |          |    |   |                     | 13L-17L:18L-18R |  |          |          |          |                      |          | 18L-18R:17R-13R |            |          |                             |            |    | 18L-18R:12R-8R |   |    |                              |   |    | 18L-18R:7R-3R |   |    |   |  |  |   |
|-----------------------------------------|----------|-----|------|-----------------------------------------------|--|---|-----|----------|------|-----|-----------------------------|----------|----------|----------|----|---|---------------------|-----------------|--|----------|----------|----------|----------------------|----------|-----------------|------------|----------|-----------------------------|------------|----|----------------|---|----|------------------------------|---|----|---------------|---|----|---|--|--|---|
|                                         |          |     |      |                                               |  |   |     |          |      | e I | Middle Track:Middle<br>1.69 |          |          |          |    | e | Inside Track:Middle |                 |  |          |          | N        | MIddle: Inside Track |          |                 |            |          | Middle:Middle Track<br>1.69 |            |    |                |   | :k | Middle:Outside Track<br>6.67 |   |    |               |   |    |   |  |  |   |
|                                         |          |     |      |                                               |  |   |     |          |      |     |                             |          |          |          |    |   |                     |                 |  |          |          |          |                      |          |                 |            |          |                             |            |    |                |   |    |                              |   |    |               |   |    |   |  |  |   |
|                                         | For      | rwa | rd ( | Dil                                           |  | R | eve | erse     | e Oi | I   |                             |          |          |          |    |   |                     |                 |  |          |          |          |                      |          |                 |            |          |                             |            |    |                |   |    |                              |   |    |               |   |    |   |  |  |   |
| 1350 -                                  | 1        |     |      |                                               |  |   |     |          |      |     |                             |          |          |          |    |   |                     |                 |  |          |          |          |                      |          |                 |            |          |                             |            |    |                |   |    |                              |   |    |               |   |    |   |  |  |   |
| 1200 -                                  | <b> </b> | ļ   |      |                                               |  | ļ |     | ļ        |      | Ļ   |                             | ļ        |          |          |    |   |                     |                 |  | ļ        | ļ        | 4        | ļ                    |          | ļ               | _ <b>_</b> | <u> </u> |                             |            |    |                |   |    |                              |   |    |               |   |    |   |  |  |   |
| 1050 -                                  | <b> </b> | ·   |      |                                               |  |   | ·   | <b>+</b> | ·    | +   |                             | ·+       | <u> </u> | <u>.</u> |    |   | -                   |                 |  | <u> </u> | <u> </u> | <u> </u> |                      | <u> </u> | <u>.</u>        | <u> </u>   | <u>+</u> |                             | . <u> </u> | -  |                |   |    |                              |   |    |               | + |    |   |  |  |   |
| 900 -                                   | ł        | +   |      |                                               |  |   | +   | +        |      | +   | +                           | <u>+</u> |          | -        | -  | - |                     |                 |  |          |          |          |                      |          |                 |            | -        | -                           | -          | -  |                |   |    |                              |   | +- |               | + |    |   |  |  |   |
| 750 -                                   | <u>+</u> |     |      |                                               |  |   | +   | +        |      | +   |                             |          |          |          | -  | - | -                   |                 |  |          |          |          |                      | _        |                 |            | -        | -                           | -          | -  | -              |   |    |                              |   |    |               | + |    |   |  |  |   |
| 600 -                                   | †        | 1   |      |                                               |  |   |     | +        |      |     | -<br>-                      |          |          |          | 1  |   | -                   |                 |  |          |          |          |                      |          |                 |            |          |                             |            |    | -              |   |    |                              |   |    |               | † |    | † |  |  |   |
| 450 -                                   |          |     |      |                                               |  |   |     | 1        |      |     |                             |          |          |          |    |   |                     |                 |  |          |          |          |                      |          |                 |            |          |                             |            |    |                |   |    |                              |   |    |               |   |    |   |  |  |   |
| 150 -                                   | <b> </b> |     |      |                                               |  |   |     |          |      |     |                             |          |          |          | -  | - | -                   |                 |  |          |          |          |                      |          |                 |            | -        | -                           |            |    | -              |   | -  |                              | - |    |               |   |    |   |  |  |   |
| -                                       |          |     |      |                                               |  |   |     | -        | -    | -   | 10                          |          | 12       | 13       | 14 |   | -                   | _               |  |          |          |          | -                    | -        | -               | -          | -        | -                           | 13         | 12 | 11             | - | -  | -                            | - |    |               |   | ┙┯ |   |  |  | - |